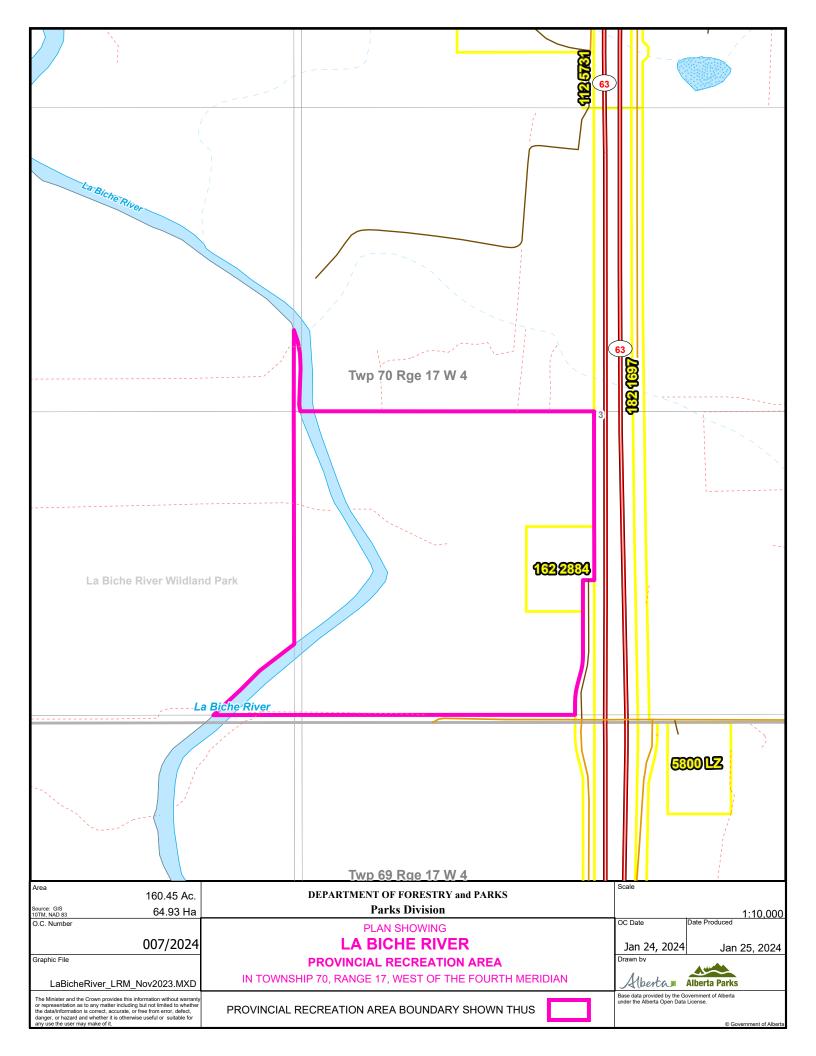

## LA BICHE RIVER PROVINCIAL RECREATION AREA

All those parcels or tracts of land, situate, lying and being in seventieth (70) township, in the seventeenth (17) range, west of fourth (4) meridian, in the Province of Alberta, Canada, and being composed of:

A) The south west quarter of section three (3) of the said township, covered and not covered by the waters of the La Biche River.

## **SAVING AND EXCEPTING:**

- 1. Three and eighty hundredths (3.80) hectares (9.39 acres), more or less, required for Lot 1, Block 1, as shown on a subdivision survey plan of record in the Land Titles Office at Edmonton, for the North Alberta Land Registration District as No. 162 2884.
- 2. Two and two hundred twenty-two thousandths (2.222) hectares (5.49 acres), more or less, required for a surveyed roadway, as shown on a plan of survey of record in the said Land Titles Office at Edmonton as No. 182 1530.
- 3. One and two hundred seventy-five thousandths (1.275) hectares (3.15 acres), more or less, required for a surveyed roadway, as shown on a plan of survey of record in the said Land Titles Office at Edmonton as No. 182 1697.
- B) Three and eighty hundredths (3.80) hectares (9.39 acres), more or less, required for Lot 1, Block 1, as shown on the said subdivision survey plan of record in the said Land Titles Office at Edmonton as No. 162 2884.
- C) All that portion of the south east quarter of section four (4) of the said township, lying generally to the south east of the left bank of the said La Biche River and covered and not covered by the waters of the said river.
- D) The statutory road allowance adjoining the west boundary of the said south west quarter of section three (3), covered and not covered by the waters of the said La Biche River.
- E) All that portion of the statutory road allowance adjoining the west boundary of the north west quarter of the said section three (3) that lies generally to the south and west of the left bank of the said La Biche River.

The lands herein described contain sixty-four and nine hundred thirty thousandths (64.930) hectares (160.45 acres), more or less.