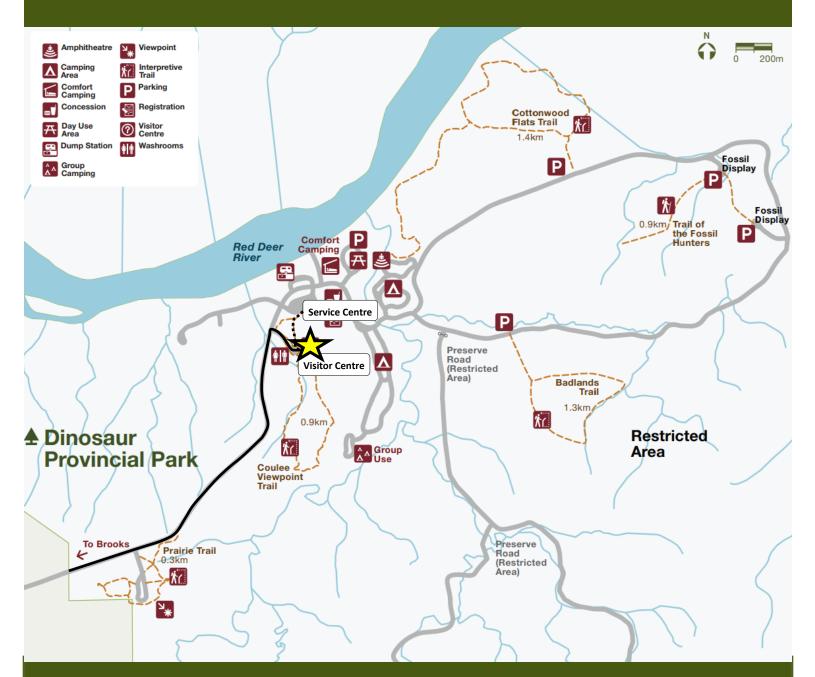

# **Park Map** Navigating to the tour Meeting Location

### **Please note:**

The starting point for this tour is **inside the Visitor Centre atrium**. Parking spaces by the Visitor Centre are reserved for 15 minute drop off, so please park at the Service Centre down the hill on the right hand side. It is a 2 minute walk from the Service Centre to the Visitor Centre along a graveled pathway.