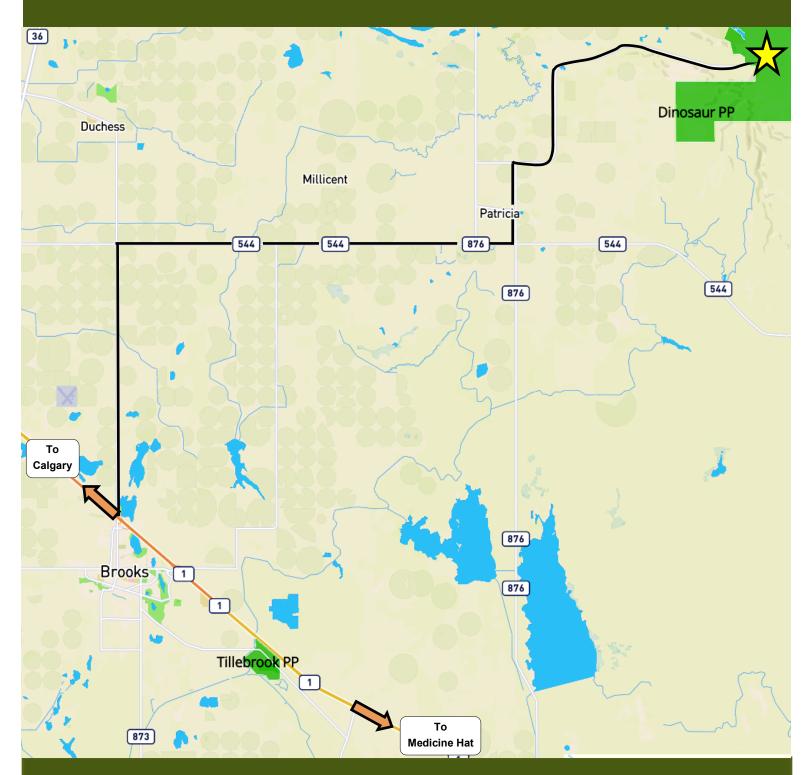

## Area Map Navigating to Dinosaur Provincial Park

Please note: The Park is <u>not</u> located in Drumheller, AB. Please enter Dinosaur Provincial Park into your GPS system or use the following map.

## **Arrival Information:**

• Meeting Location: Inside the Visitor Centre at Dinosaur Provincial Park

Dinosaur Provincial Park is <u>NOT located in or near Drumheller, AB</u>. The Park is located 48 km northeast of Brooks, AB (approximately 2 hours from Drumheller)