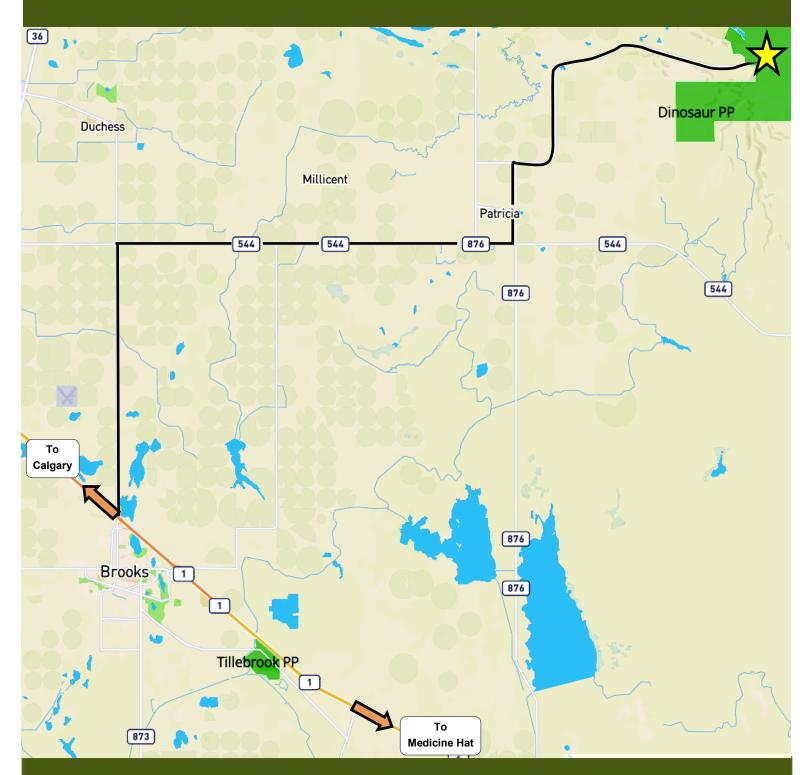

## **Arrival Information:**

• Meeting Location: Inside the Visitor Centre at Dinosaur Provincial Park

Dinosaur Provincial Park is **NOT located in or near Drumheller, AB**. The Park is located 48 km northeast of Brooks, AB (approximately 2 hours from Drumheller)

## Area Map Navigating to Dinosaur Provincial Park

Please note: The Park is <u>not</u> located in Drumheller, AB. Please enter Dinosaur Provincial Park into your GPS system or use the following map.