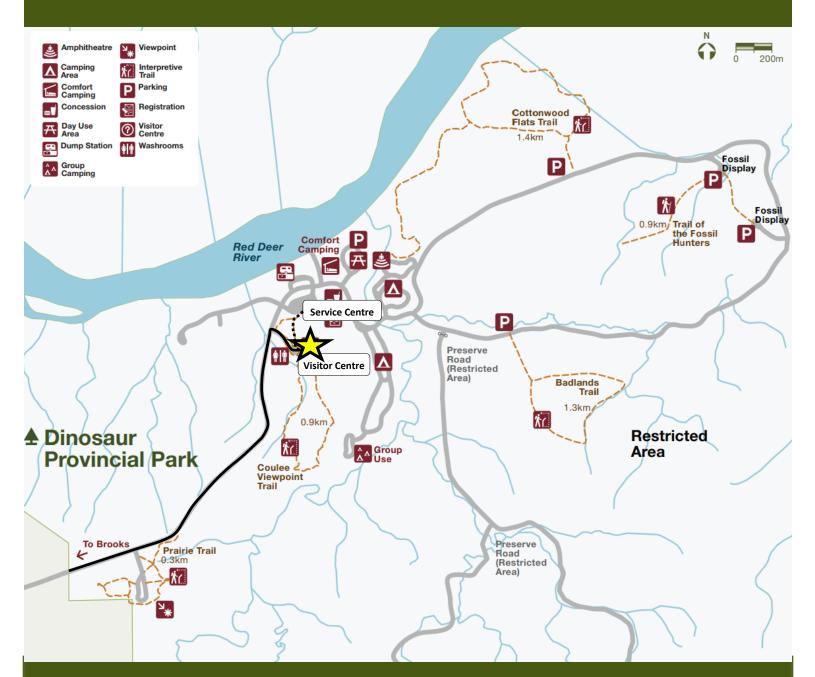

# **Park Map** Navigating to the tour Meeting Location

### **Please note:**

The starting point for this tour is **inside the Visitor Centre atrium**. Parking spaces by the Visitor Centre are reserved for 15 minute drop off, so please park at the Service Centre down the hill on the right hand side. It is a 2 minute walk from the Service Centre to the Visitor Centre along a graveled pathway.