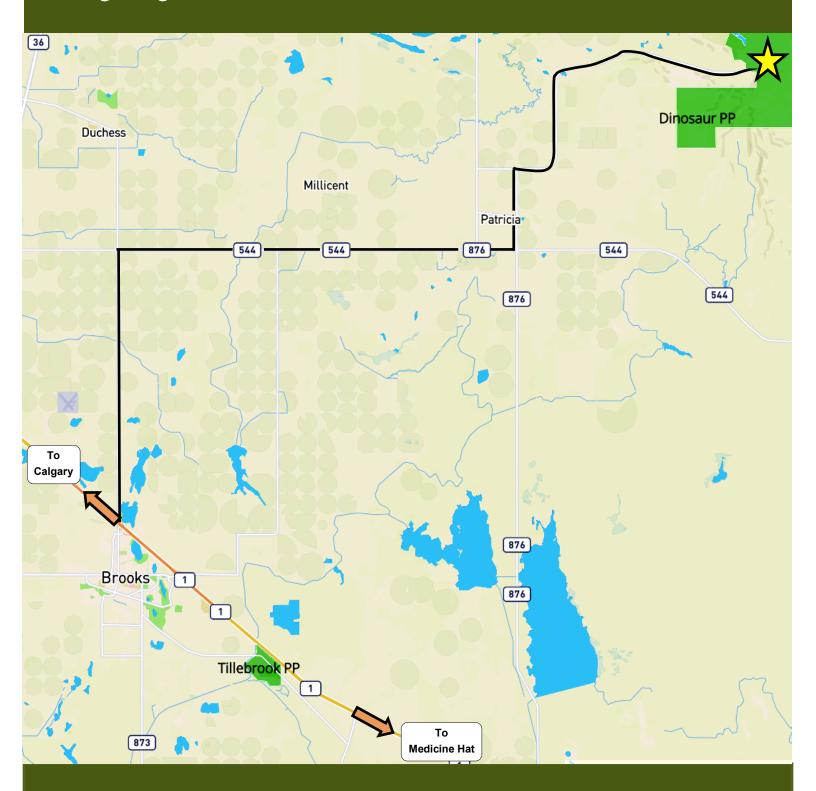

# Area Map Navigating to Dinosaur Provincial Park

Please note: The Park is <u>not</u> located in Drumheller, AB. Please enter Dinosaur Provincial Park into your GPS system or use the following map.

#### **Arrival Information:**

• Meeting Location: Outside the Visitor Centre at Dinosaur Provincial Park

Dinosaur Provincial Park is **NOT located in or near Drumheller, AB**. The Park is located 48 km northeast of Brooks, AB (approximately 2 hours from Drumheller)