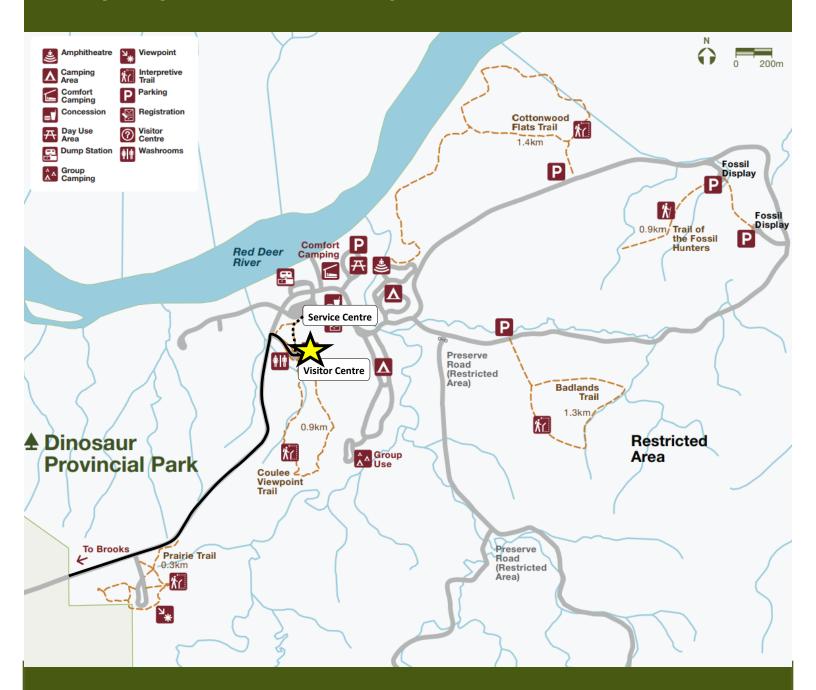

# **Park Map**

## Please note:

This tour **starts from the bus loop outside the Visitor Centre**. Parking spaces by the Visitor Centre are reserved for 15 minute drop off, so please park at the Service Centre down the hill on the right hand side. It is a 2 minute walk from the Service Centre to the Visitor Centre along a graveled pathway.