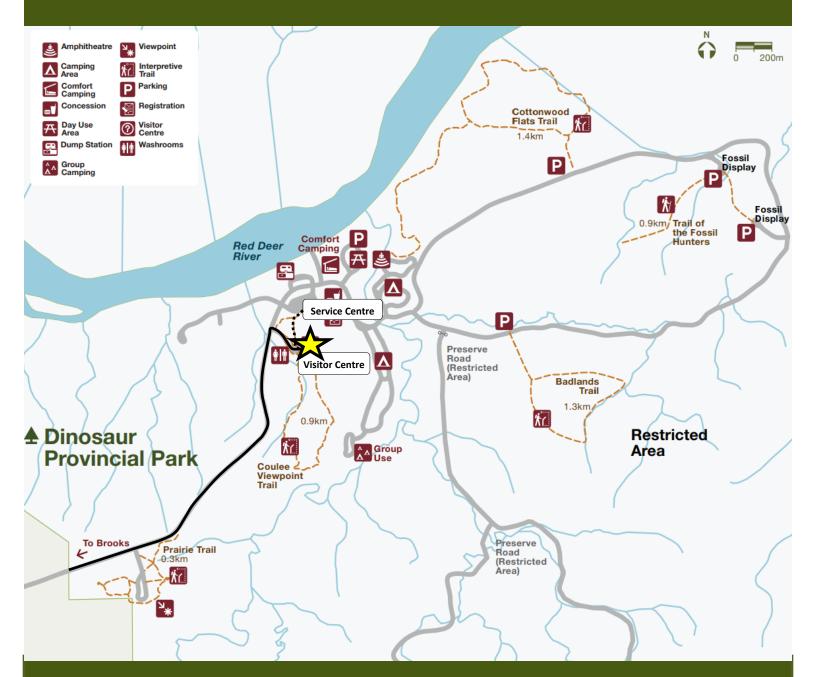

# **Park Map** Navigating to the tour Meeting Location

### **Please note:**

This tour **starts from the bus loop outside the Visitor Centre** Parking spaces by the Visitor Centre are reserved for 15 minute drop off, so please park at the Service Centre down the hill on the right hand side. It is a 2 minute walk from the Service Centre to the Visitor Centre along a graveled pathway.