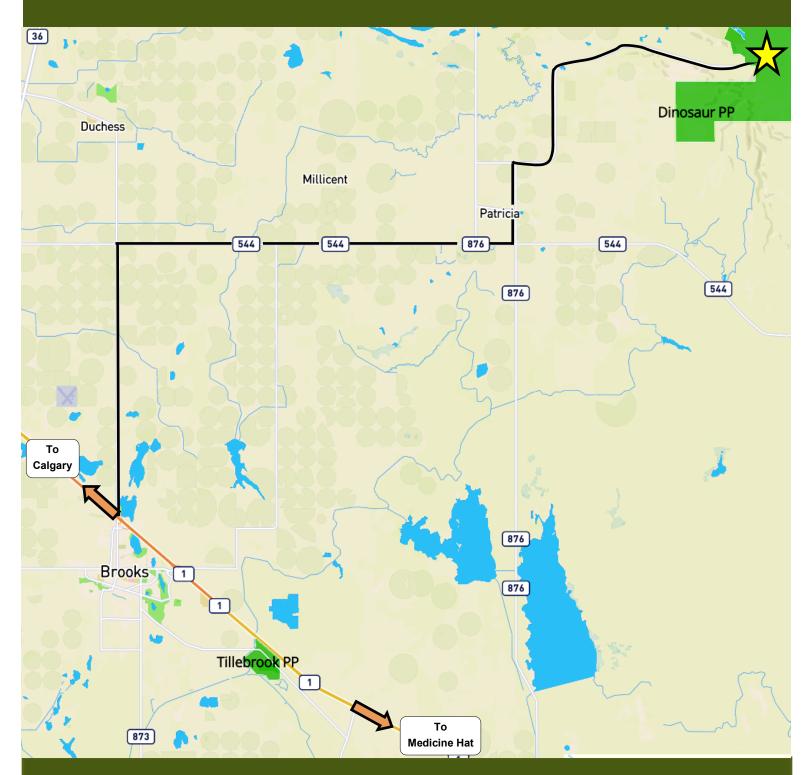

## Area Map Navigating to Dinosaur Provincial Park

Please note: The Park is <u>not</u> located in Drumheller, AB. Please enter Dinosaur Provincial Park into your GPS system or use the following map.

### **Arrival Information:**

• Meeting Location: Outside the Visitor Centre at Dinosaur Provincial Park

Dinosaur Provincial Park is <u>NOT located in or near Drumheller, AB</u>. The Park is located 48 km northeast of Brooks, AB (approximately 2 hours from Drumheller)