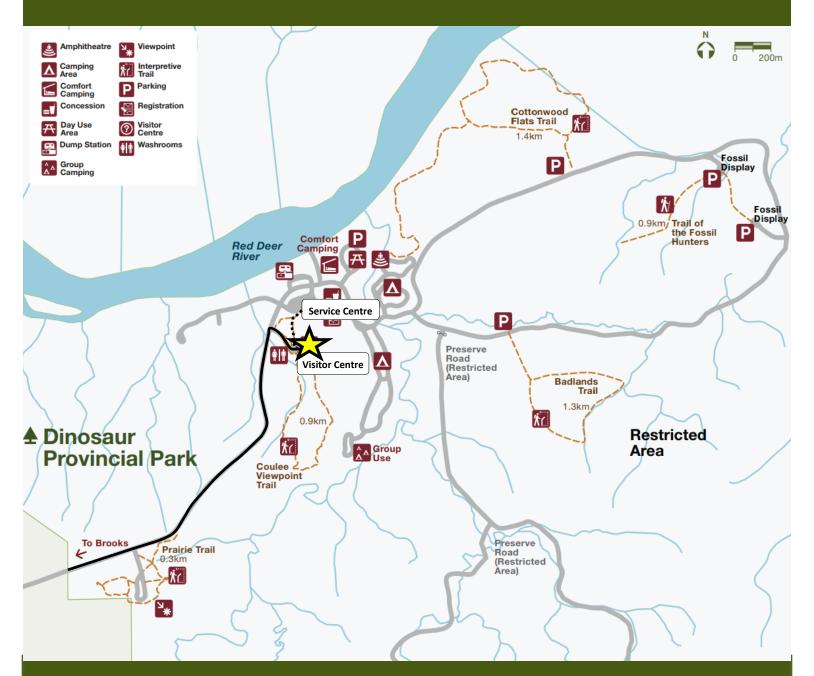

## **Park Map** Navigating to the tour Meeting Location

#### **Please note:**

This tour <u>starts from the bus loop outside the Visitor Centre</u>. Parking spaces by the Visitor Centre are reserved for 15 minute drop off, so please park at the Service Centre down the hill on the right hand side. It is a 2 minute walk from the Service Centre to the Visitor Centre along a graveled pathway.