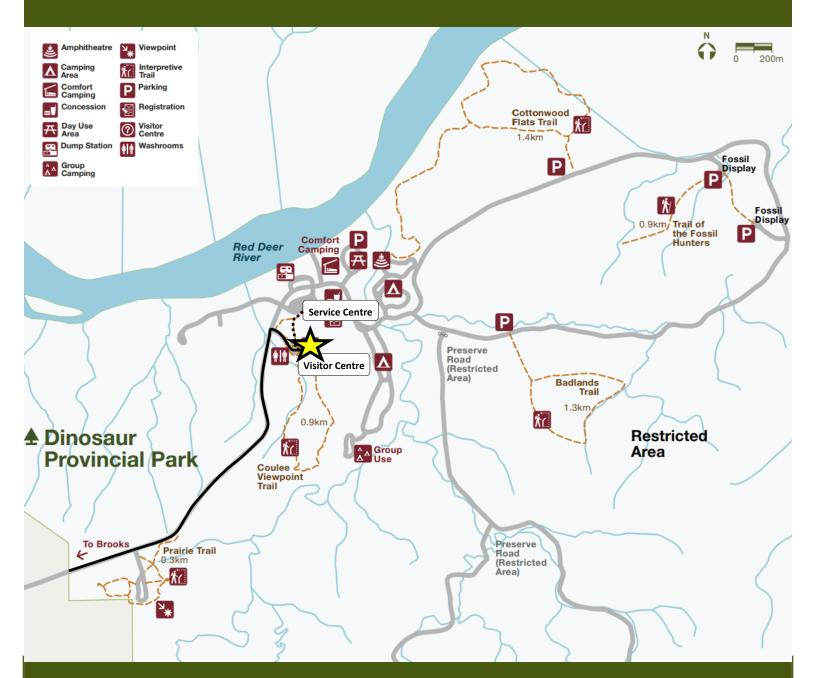

# **Park Map** Navigating to the tour Meeting Location

### **Please note:**

The starting point for this tour is **inside the Visitor Centre atrium**. Parking spaces by the Visitor Centre are reserved for 15 minute drop off, so please park at the Service Centre down the hill on the right hand side. It is a 2 minute walk from the Service Centre to the Visitor Centre along a graveled pathway.