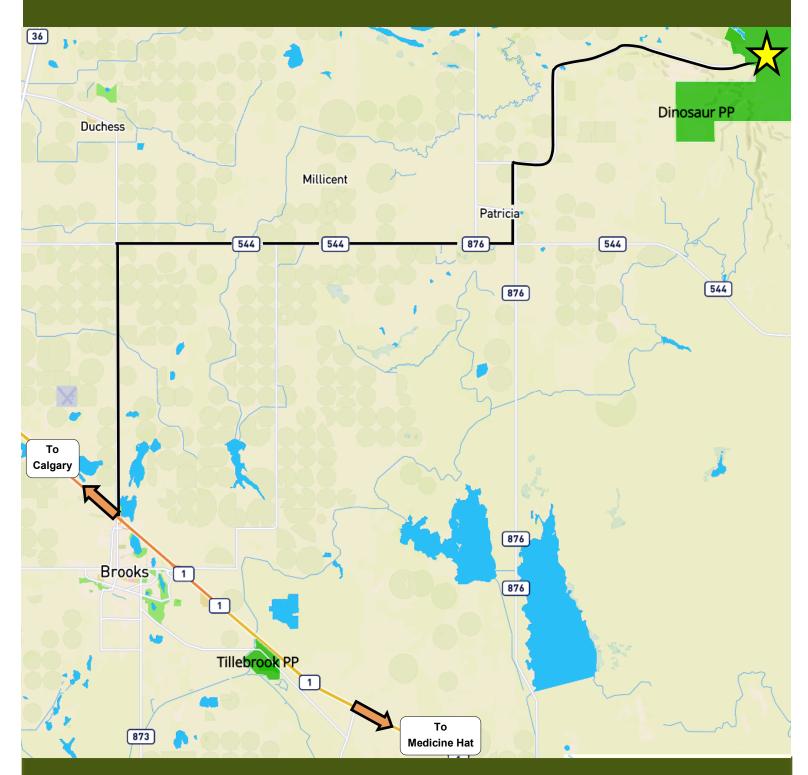

## Area Map Navigating to Dinosaur Provincial Park

Please note: The Park is <u>not</u> located in Drumheller, AB. Please enter Dinosaur Provincial Park into your GPS system or use the following map.

### **Arrival Information:**

• Meeting Location: Inside the Visitor Centre at Dinosaur Provincial Park

Dinosaur Provincial Park is <u>NOT located in or near Drumheller, AB</u>. The Park is located 48 km northeast of Brooks, AB (approximately 2 hours from Drumheller)