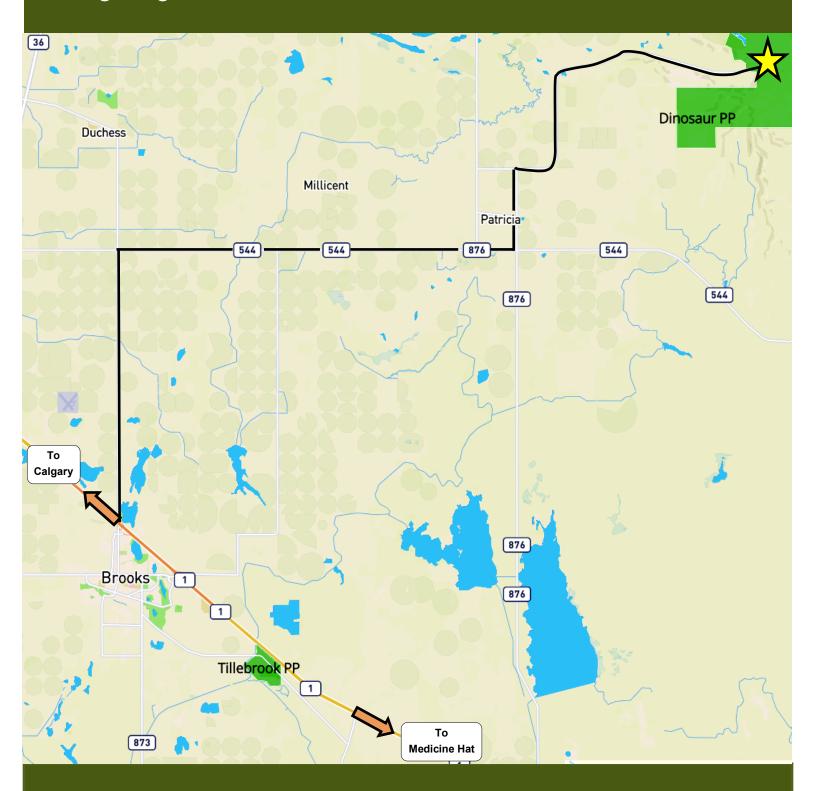

# Area Map Navigating to Dinosaur Provincial Park

Please note: The Park is <u>not</u> located in Drumheller, AB. Please enter Dinosaur Provincial Park into your GPS system or use the following map.

### **Arrival Information:**

• Meeting Location: Outside the Visitors Centre at Dinosaur Provincial Park

Dinosaur Provincial Park is **NOT located in or near Drumheller, AB**. The Park is located 48 km northeast of Brooks, AB (approximately 2 hours from Drumheller)