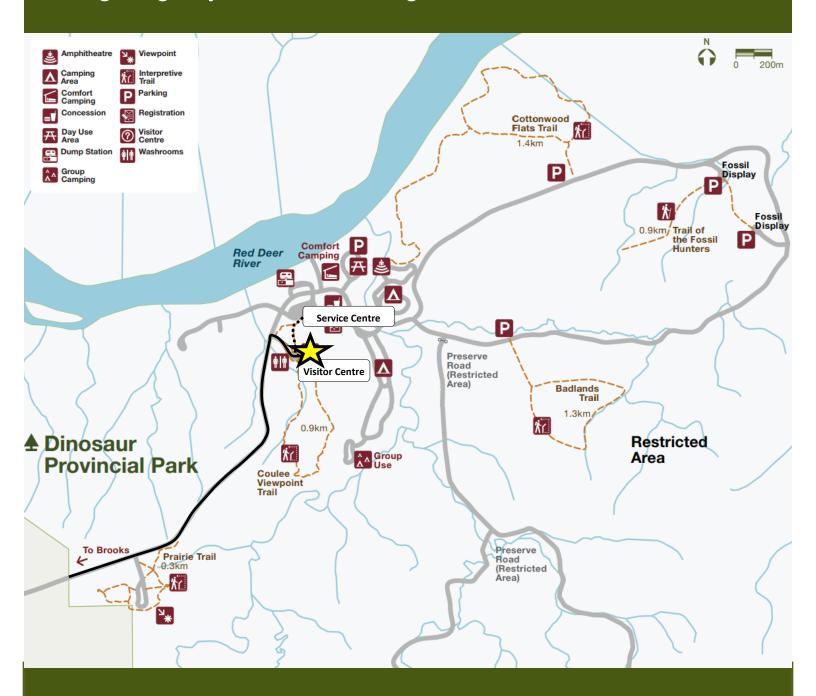

# Navigating to you tours Meeting Location

# Please note:

This tour **starts from the bus loop outside the Visitor Centre**. Parking spaces by the Visitor Centre are reserved for 15 minute drop off, so please park at the Service Centre down the hill on the right hand side. It is a 2 minute walk from the Service Centre to the Visitor Centre along a graveled pathway.