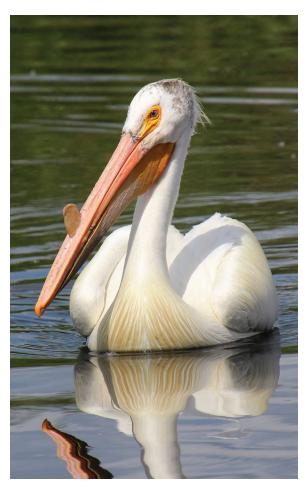

# **Emergency (Police, Fire, Ambulance)**

Phone: 911

Cover Image: American White Pelican Photo by Don Cassidy Updated April 2024

Albertan

Nearly 200 species of birds visit or nest at Miquelon Lake Provincial Park. Miquelon Lake is an important stopover for migratory waterfowl and shorebirds in central North America.

# Pelicans & **Comorants**

| American White<br>Pelican   | s | С |
|-----------------------------|---|---|
| Double-crested<br>Cormorant | S | R |