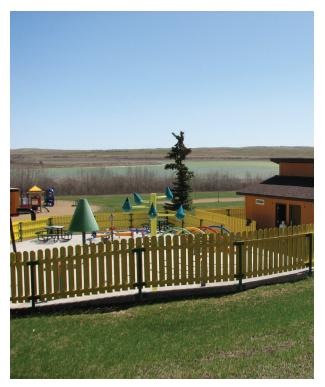

Cool off in the spray park operated by Special Areas or visit on Father's day weekend and watch one of the largest rodeos in the area.