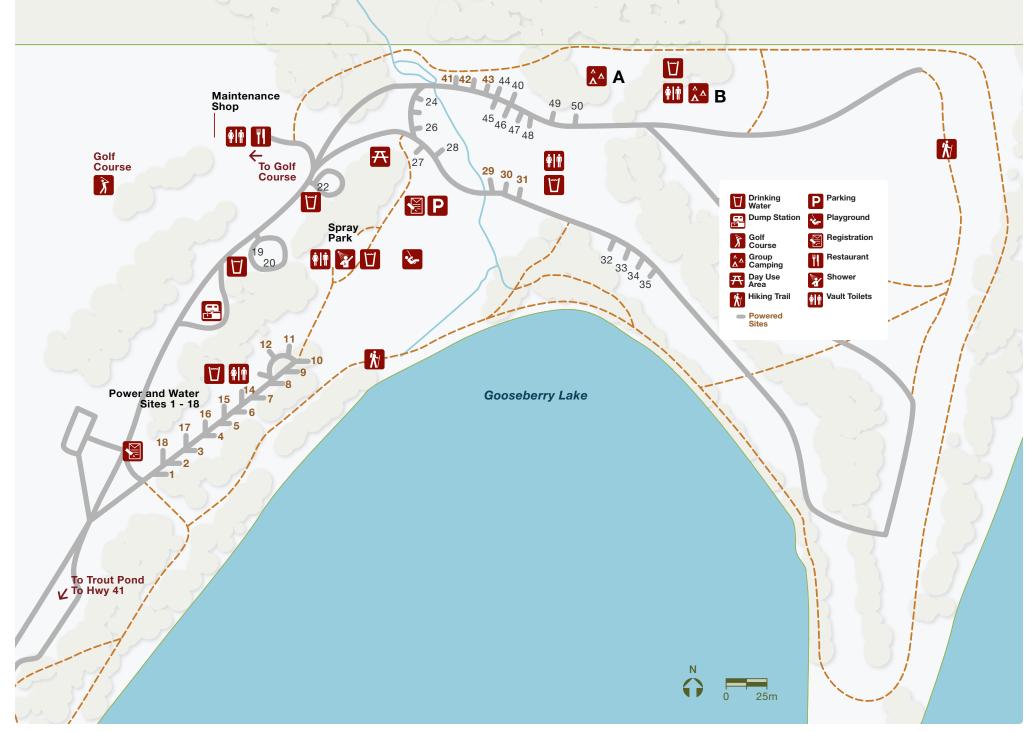

## Welcome to Gooseberry Lake Provincial Park.

One of Alberta's original provincial parks Gooseberry Lake has provided 90 years of lakeside recreation. The campground has 40 camp sites, some power and water hookups. Showers, picnic shelters and a sewage dumping facility add to your comfort and convenience.

## **Gooseberry Lake Provincial Park**

Water spray park

Updated May 2024

Albertan

Albertan

Gooseberry Lake campground map