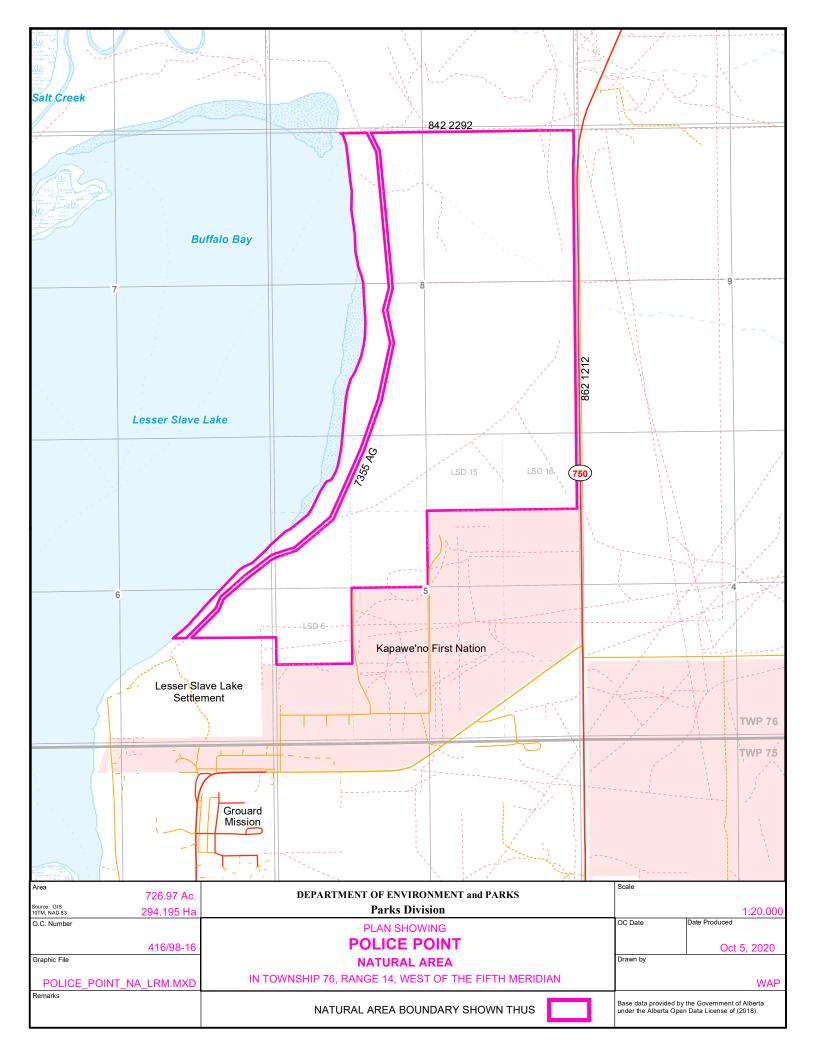

## POLICE POINT NATURAL AREA

All those parcels or tracts of land, situate, lying, and being in the Province of Alberta, Canada, and being composed of:

In Township 76, Range 14, West of the 5th Meridian.

Legal subdivisions 5, 15 and 16 of section 5 The east half of section 8

All those portions of the north west quarter of section 5, the west half of section 8 and the north east quarter of section 6 which are not covered by any of the waters of Buffalo Bay.

All that portion of the south east quarter of section 6 which lies to the north of the northerly limit of the road allowance dividing Lesser Slave Lake Settlement from the said land and not covered by any of the waters of the said Buffalo Bay.

Excepting out the following roadways as shown on the following plans of survey of record in the Land Titles Office:

7355 AG 842 2292 861 1212