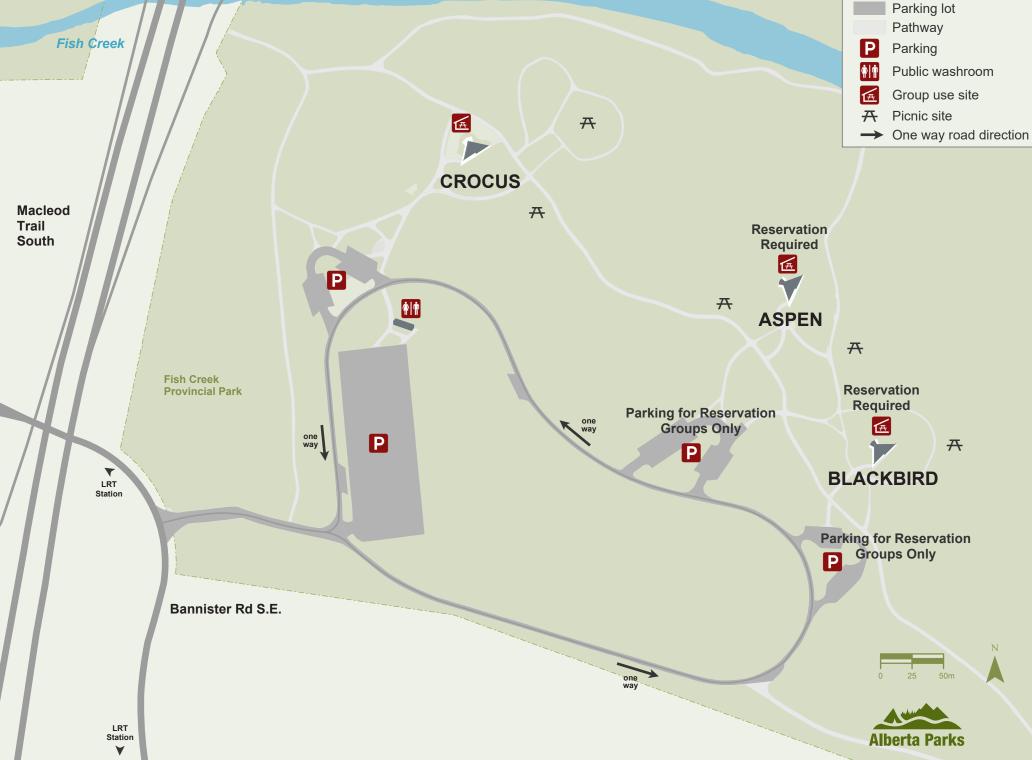

#### What is the reservation process?

Group Use Areas Blackbird and Aspen are available for reservation, Crocus is available for public use on a first-come, first-served basis. To request a reservation please contact <u>fishcreek@gov.ab.ca</u> and supply the following information:

## **Glennfield Group Use Areas**

Legend

------ Road