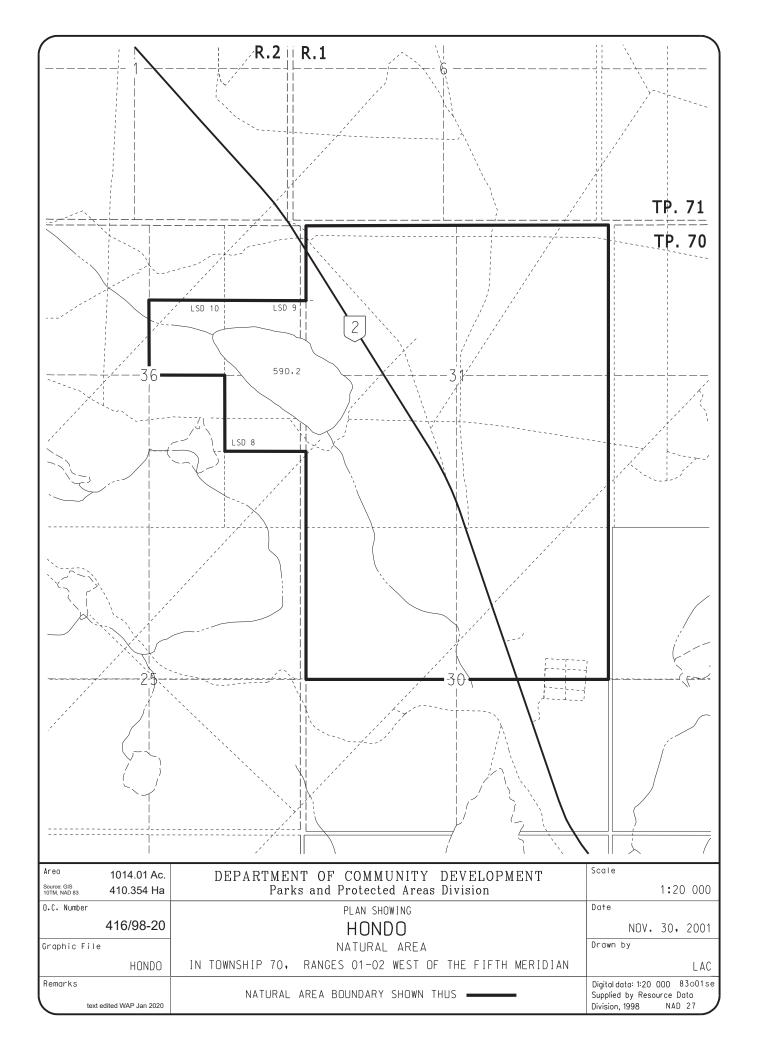

## **SCHEDULE 20**

## **HONDO NATURAL AREA**

All those parcels or tracts of land, situate, lying and being in the Province of Alberta, Canada, and being composed of:

## **FIRSTLY**

In partially surveyed Township 70, Range 1, West of the 5th Meridian.

All those portions of what would be if surveyed under the present system of Alberta Land Surveys.

The northwest quarter of section 30

The northeast quarter of section 31

All those portions of the northeast quarter of section 30 and the south half and northwest quarter of section 31 which lie on both sides of a roadway, as shown on plan 1212 PX (5217 RD).

## **SECONDLY**

In partially surveyed Township 70, Range 2, West of the 5th Meridian. All those portions of what would be if surveyed under the present system of Alberta Land Surveys.

Legal subdivisions 8, 9 and 10 of section 36