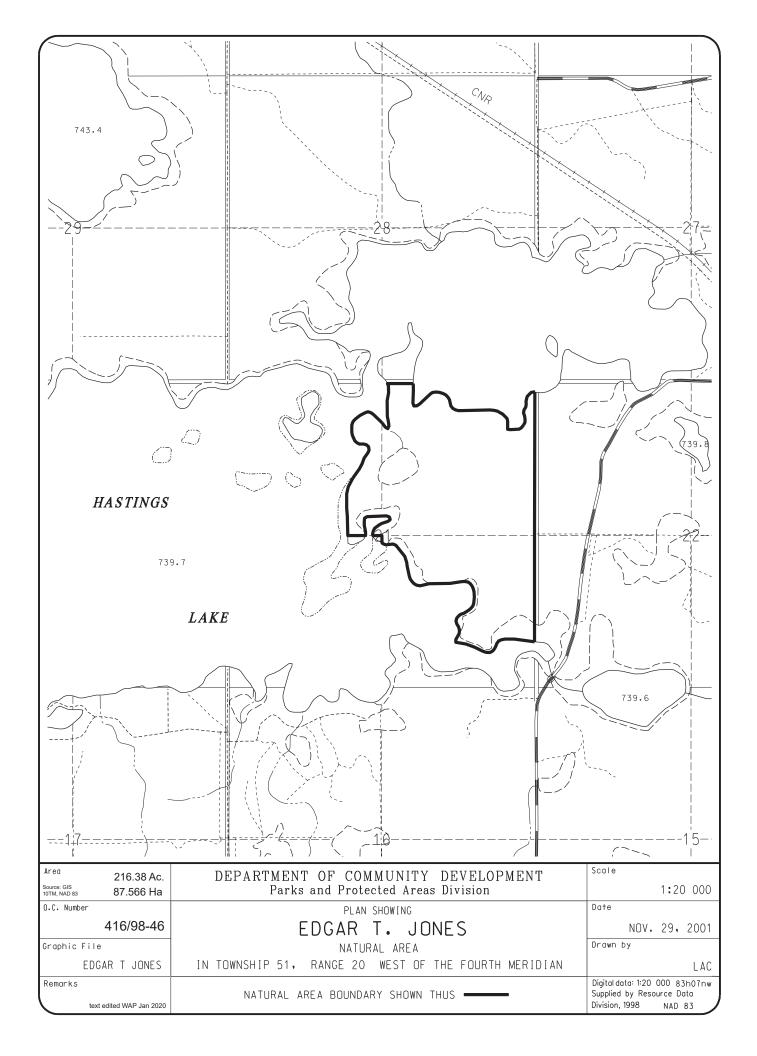

## **SCHEDULE 46**

## **EDGAR T. JONES NATURAL AREA**

All that parcel or tract of land, situate, lying and being in the Province of Alberta, and being composed of:

In Township 51, Range 20, West of the 4th Meridian.

All those portions of the north half and south east quarter of section 21, which are not covered by any of the waters of Hastings Lake.

## Saving and excepting:

- 1 All islands within the north half and south east quarter of section 21.
- 2 All that portion of the south east quarter of section 21, which lies generally to the south of Hastings Lake.
- All that portion of the north west quarter of section 21, which lies to the north of Hastings Lake.