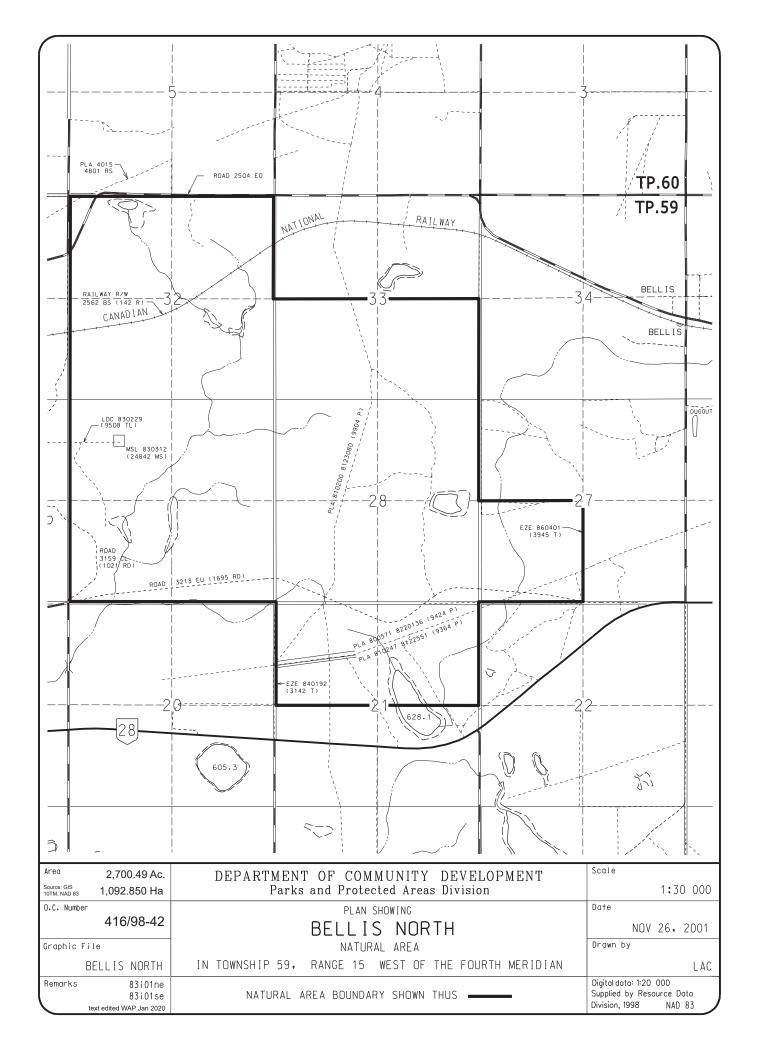

## **SCHEDULE 42**

## **BELLIS NORTH NATURAL AREA**

All those parcels or tracts of land, situate, lying and being in the Province of Alberta, and being composed of:

In Township 59, Range 15, West of the 4th Meridian.

The north west quarter of section 21
The south west quarter of section 27
The west half of section 28
Section 29
The south half and north east quarter of section 32
The south half of section 33

All those portions of the north east quarter of section 21, the east half of section 28 and the north west quarter of section 32, which are covered and not covered by water.

## Saving and excepting:

## Plan No.

| 1<br>2 | Road<br>Road    | 3159 CL<br>3213 EU | (1021 RD)<br>(1695 RD) |            |
|--------|-----------------|--------------------|------------------------|------------|
| 3      | Road            | 2504 EO            |                        |            |
| 4      | Valve Site      |                    | 822 1365               | (3817 GEN) |
| 5      | Railway 2562 BS |                    | (142 R)                | ` ,        |