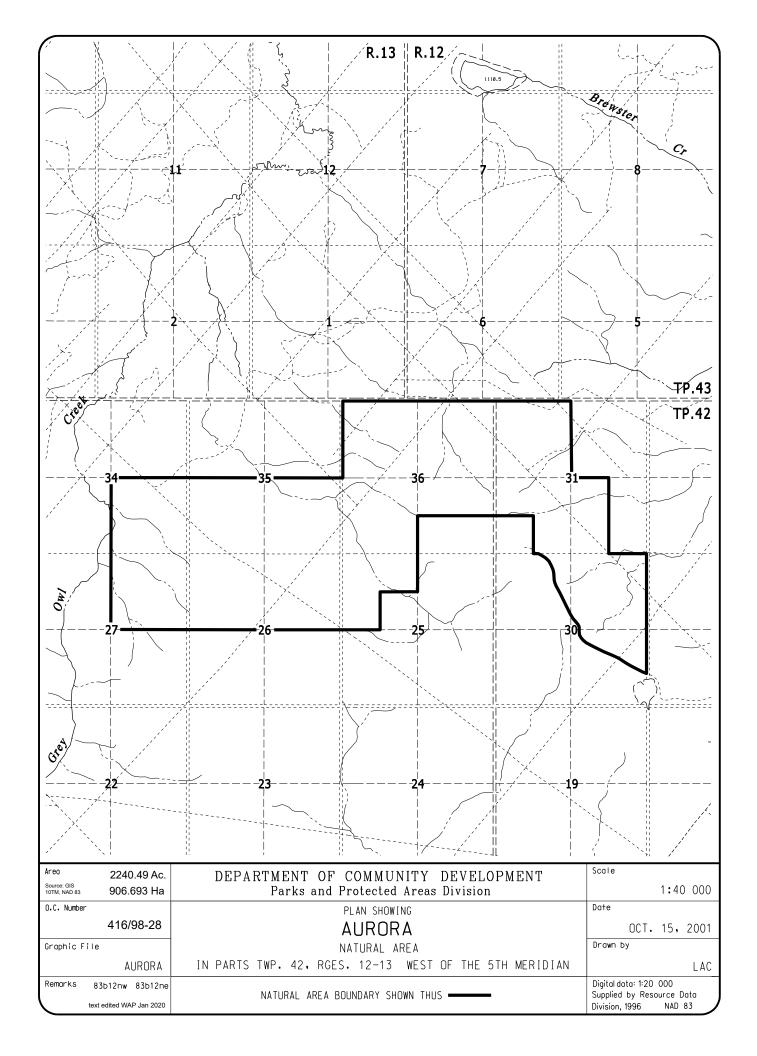

## **SCHEDULE 28**

#### **AURORA NATURAL AREA**

All those parcels or tracts of land, situate, lying, and being in the Province of Alberta, Canada, and being composed of:

## **FIRSTLY**

In unsurveyed Township 42, Range 12, West of the 5th Meridian.

All that portion of section 30 which lies to the north and east of the northeasterly limit of a forestry road, as shown on a plan on file in the Department of Environmental Protection as No. 301 F (File No. 122472 GL).

Legal subdivisions 2, 3, 5, 6 and 7 of section 31

The north west quarter of section 31

#### **SECONDLY**

In unsurveyed Township 42, Range 13, West of the 5th Meridian.

Legal subdivisions 12, 13 and 14 of section 25
The north half of section 26
The north east quarter of section 27
The south east quarter of section 34
The south half of section 35
The north half and south west quarter of section 36
Legal subdivisions 7 and 8 of section 36

# **THIRDLY**

The intervening theoretical road allowances within all the above described lands.