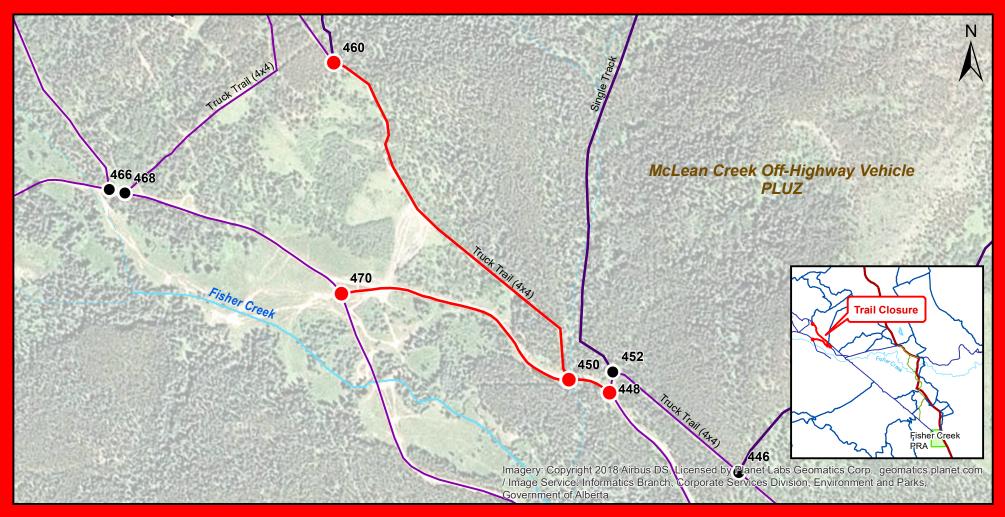

## **TEMPORARY TRAIL CLOSURE**

General Location: McLean Creek PLUZ

## Due to bridge repair Bridge unsafe for use

Effective Date: June 28th, 2018 - September 15th, 2018

Location: Trail marker #460 to marker #448 Trail marker #470 to marker #450 Trail marker #450 to marker #448