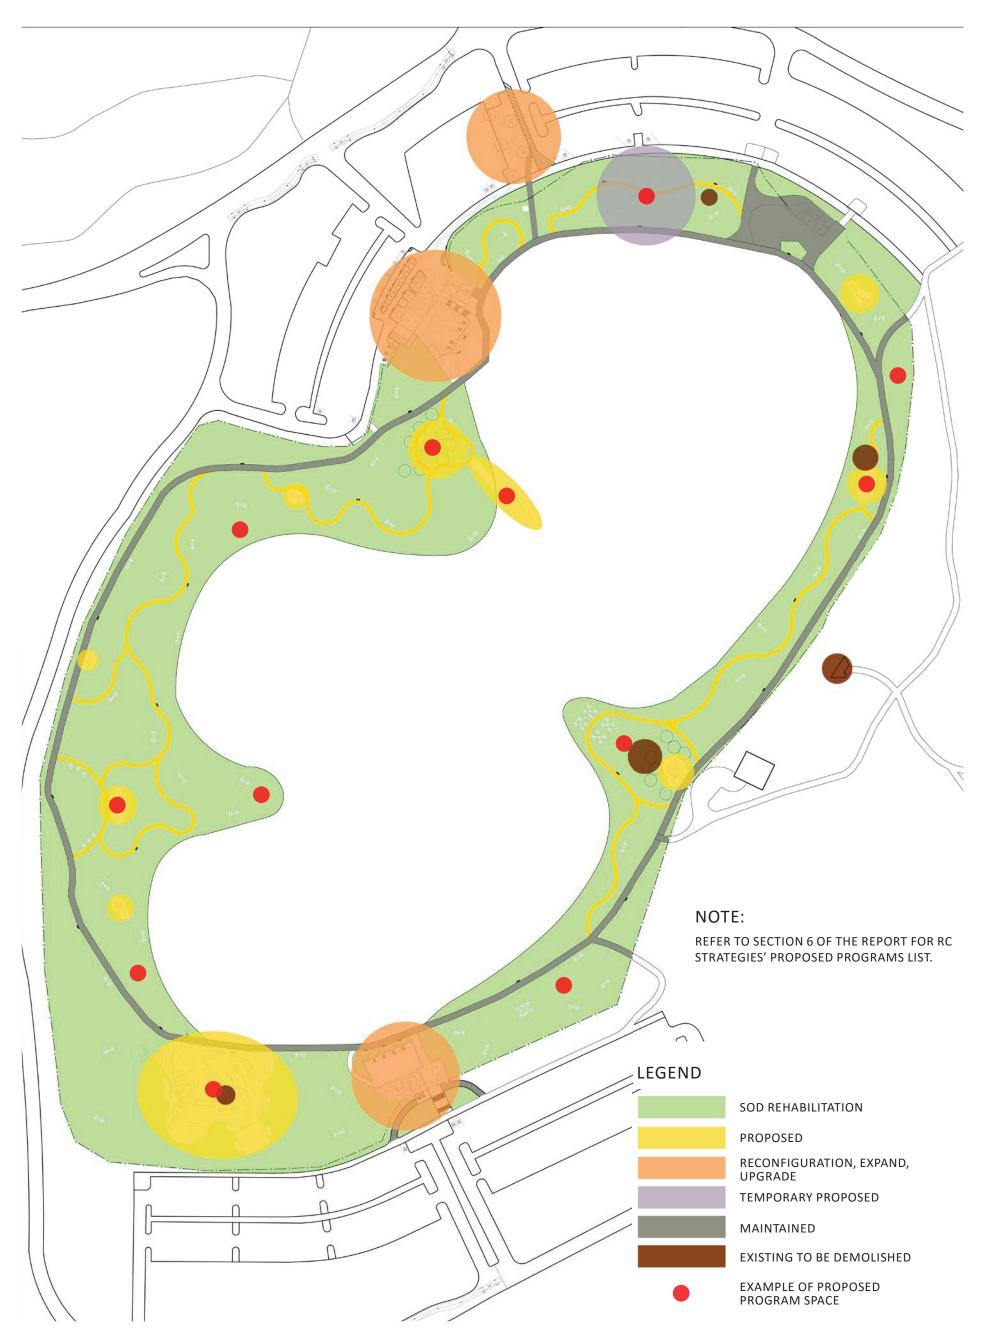

M FACILITIES
- RENTALS
- 2 FOOD TRUCK STAGING
- OUTDOOR CLASSROOM 3
  - AMPHITHEATRE SEATING
  - EDUCATIONAL BASED PROGRAM
  - ECO-TOURISM PROGRAM
- 4 PROMENADE
  - ACCESSIBLE TRAILS
  - RECREATIONAL OPEN SPACE

- **5** GROUP COOKING/PICNIC AREA
- 12 DAY USE PICNIC AREAS
- FIREPITS
- GRILLS
- FAMILY SEATING
- ACCESSUBLE FEATURES
- DAY USE RENTAL
- 6 ADA WATER ACCESS PLATFORM
- LEARN TO SWIM PROGRAMS
- WATER SAFETY PROGRAMS
- 7 SMALL NATURE PLAY AREA
- 8 **GROUP DAY USE AREA** 
  - THIRD PARTY SPACE RENTAL
  - SPECIAL EVENTS REUNIONS, BIRTHDAYS ETC.



- **10** SOUTH ENTRANCE PLAZA
- **11** SPECIAL EVENT TENT AREA
  - STAGING FOR POP UP PROGRAM AND SPECIAL EVENTS

1:800

- POWER HOOKUPS FOR VENDORS
- DEMO DAYS
- FESTIVAL EVENT SPACE
- 12 BUS DROP-OFF







# **CONCEPT FRAMEWORK DIAGRAM**









# **CIRCULATION DIAGRAM**









ADA ACCESSIBILITY DIAGRAM



|             | Number of Total<br>Furnitures | Number of Designated<br>Handicapped Furnitures |
|-------------|-------------------------------|------------------------------------------------|
| nic Table   | 60                            | 26                                             |
| nic Firepit | 28                            | 13                                             |
| Bench       | 34                            | 20                                             |
|             |                               | 1                                              |

| EXISTING DEDICATED ADA PARKING STALLS      |
|--------------------------------------------|
| EXISTING ADA RAMP                          |
| AD