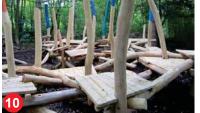

# **3. LARGE NATURE PLAY AREA**

\* PICTURES ARE EXAMPLES AND FOR REFERENCE ONLY.

- **11** BIRD NEST FOR KIDS PLAY
- **12** MESH TUNNEL/BRIDGE
- 13 SWIRLING SLIDE
- **14** BOULDER, LOG AND MESH PLAY FEATURE
- 15 LOG JAM
- **16** LOG JAM WITH FALLER TREE
- **17** WOODEN STAKES PLAY FEATURE
- 18 SAND PIT