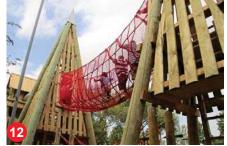

- **11** BIRD NEST FOR KIDS PLAY
- **12** MESH TUNNEL/BRIDGE
- 13 SWIRLING SLIDE
- **14** BOULDER, LOG AND MESH PLAY FEATURE
- 15 LOG JAM
- **16** LOG JAM WITH FALLER TREE
- **17** WOODEN STAKES PLAY FEATURE
- 18 SAND PIT