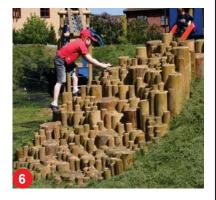

# **3. LARGE NATURE PLAY AREA**

\* PICTURES ARE EXAMPLES AND FOR REFERENCE ONLY.

### LEGEND

- **1** GATEWAY
- 2 LOW WOODEN FENCE
- **3** WOODEN DECK PARENTS SITTING AREA
- 4 BOULDER, DECK, LOG AND MESH PLAY FEATURE
- **5** NATURAL BOULDER CLIMBING WALL
- 6 LOG STEPS
- 7 NATURAL STONE LANDSCAPE FEATURE
- 8 HILL SLIDE
- 9 DEADWOOD ARCH
- **10** WOODEN DECKS WITH LOGS

- **11** BIRD NEST FOR KIDS PLAY
- **12** MESH TUNNEL/BRIDGE
- 13 SWIRLING SLIDE
- **14** BOULDER, LOG AND MESH PLAY FEATURE
- 15 LOG JAM
- **16** LOG JAM WITH FALLER TREE
- **17** WOODEN STAKES PLAY FEATURE
- 18 SAND PIT

### **19** NATURAL WOODEN SWING

- **20** TODDLER LOW SLIDE
- 21 FIBER MULCH
- **22** GRAVEL PATHWAY