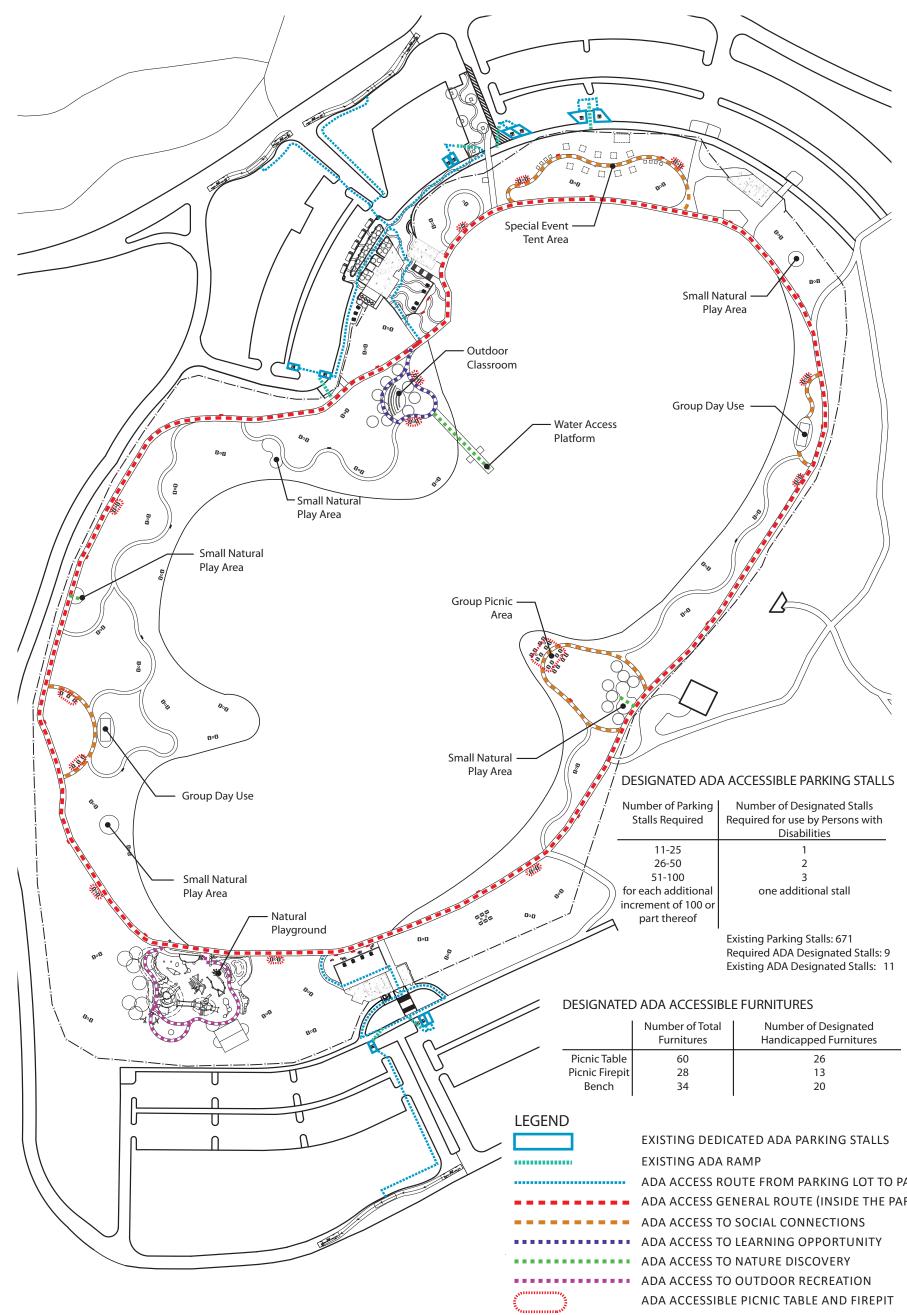

# **CIRCULATION DIAGRAM**

ADA ACCESSIBILITY DIAGRAM

|             | Number of Total<br>Furnitures | Number of Designated<br>Handicapped Furnitures |
|-------------|-------------------------------|------------------------------------------------|
| nic Table   | 60                            | 26                                             |
| nic Firepit | 28                            | 13                                             |
| Bench       | 34                            | 20                                             |
|             |                               | 1                                              |

| EXISTING DEDICATED ADA PARKING STALLS      |
|--------------------------------------------|
| EXISTING ADA RAMP                          |
| ADA ACCESS ROUTE FROM PARKING LOT TO PARK  |
| ADA ACCESS GENERAL ROUTE (INSIDE THE PARK) |
| ADA ACCESS TO SOCIAL CONNECTIONS           |
| ADA ACCESS TO LEARNING OPPORTUNITY         |
| ADA ACCESS TO NATURE DISCOVERY             |
| ADA ACCESS TO OUTDOOR RECREATION           |
| ADA ACCESSIBLE PICNIC TABLE AND FIREPIT    |
| ADA ACCESSIBLE BENCH                       |
|                                            |