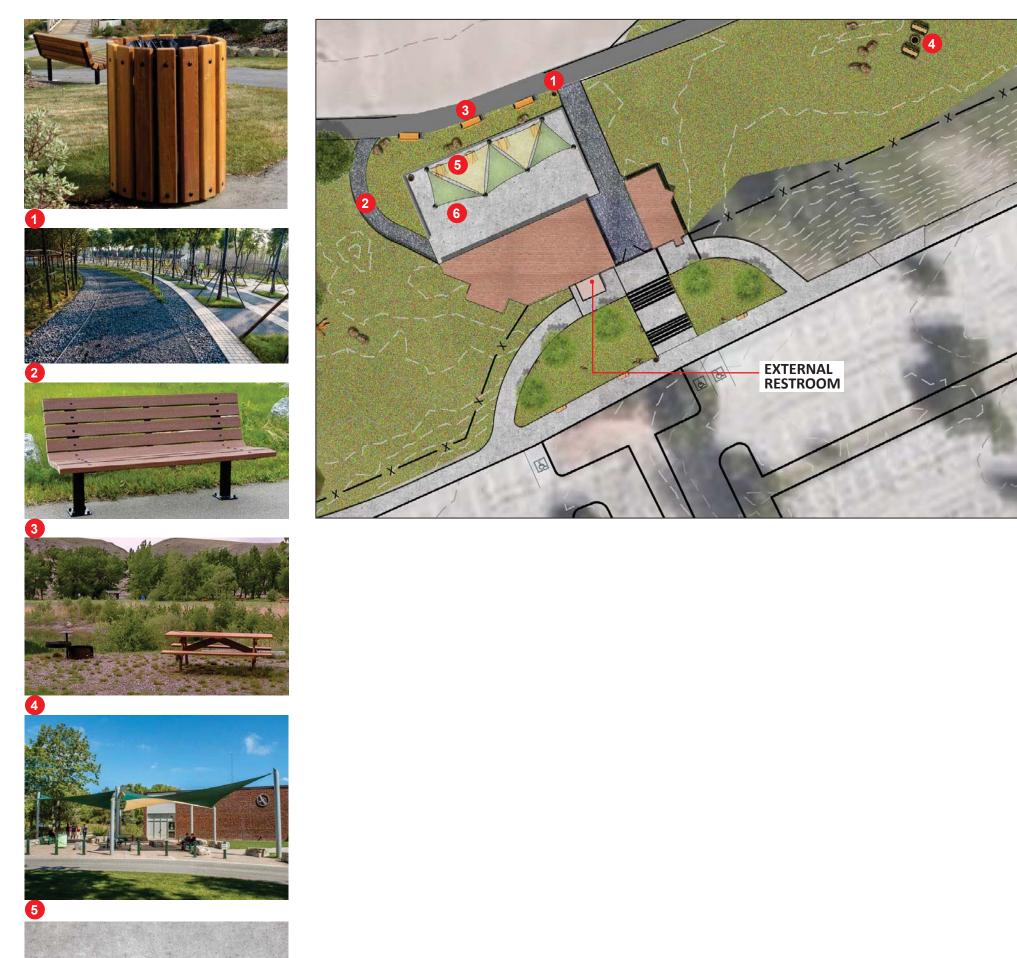

## **4. SPECIAL EVENT TENT AERA**

\* PICTURES ARE EXAMPLES AND FOR REFERENCE ONLY.

DEMO DAY EVENT

# 5. OUTDOOR CLASSROOM AND WATER ACCESS PLATFORM

\* PICTURES ARE EXAMPLES AND FOR REFERENCE ONLY.

WHEELCHAIR ACCESSIBLE WATER PLATFORM