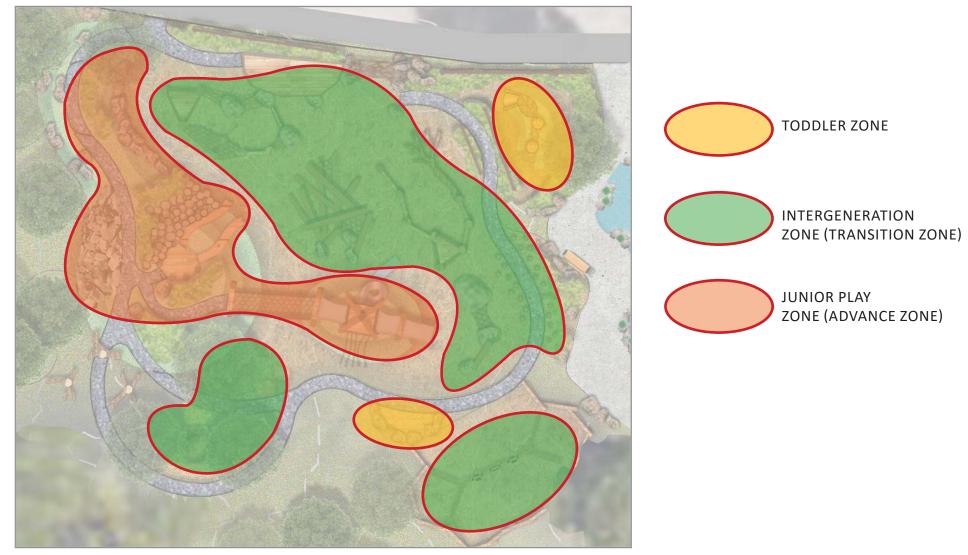

EA**

\* PICTURES ARE EXAMPLES AND FOR REFERENCE ONLY.



































### LEGEND

- **1** GATEWAY
- 2 LOW WOODEN FENCE
- **3** WOODEN DECK PARENTS SITTING AREA
- 4 BOULDER, DECK, LOG AND MESH PLAY FEATURE
- **5** NATURAL BOULDER CLIMBING WALL
- 6 LOG STEPS
- 7 NATURAL STONE LANDSCAPE FEATURE
- 8 HILL SLIDE
- 9 DEADWOOD ARCH
- **10** WOODEN DECKS WITH LOGS

- **11** BIRD NEST FOR KIDS PLAY
- **12** MESH TUNNEL/BRIDGE
- 13 SWIRLING SLIDE
- **14** BOULDER, LOG AND MESH PLAY FEATURE
- 15 LOG JAM
- **16** LOG JAM WITH FALLER TREE
- **17** WOODEN STAKES PLAY FEATURE
- 18 SAND PIT

### **19** NATURAL WOODEN SWING

- **20** TODDLER LOW SLIDE
- 21 FIBER MULCH
- **22** GRAVEL PATHWAY







# LARGE NATURE PLAY AREA DIAGRAMS

### FUNCTIONAL LOOP DIAGRAM





### AGE ZONE DIAGRAM









## **4. SPECIAL EVENT TENT AERA**

\* PICTURES ARE EXAMPLES AND FOR REFERENCE ONLY.



DEMO DAY EVENT

# 5. OUTDOOR CLASSROOM AND WATER ACCESS PLATFORM

\* PICTURES ARE EXAMPLES AND FOR REFERENCE ONLY.



WHEELCHAIR ACCESSIBLE WATER PLATFORM







# 6. GROUP COOKING/PICNIC AREAS

### \* PICTURES ARE EXAMPLES AND FOR REFERENCE ONLY.