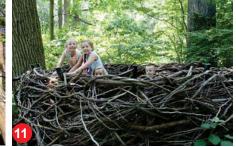

### LEGEND

- **1** GATEWAY
- 2 LOW WOODEN FENCE
- **3** WOODEN DECK PARENTS SITTING AREA
- 4 BOULDER, DECK, LOG AND MESH PLAY FEATURE
- **5** NATURAL BOULDER CLIMBING WALL
- 6 LOG STEPS
- 7 NATURAL STONE LANDSCAPE FEATURE
- 8 HILL SLIDE
- 9 DEADWOOD ARCH
- **10** WOODEN DECKS WITH LOGS

- **11** BIRD NEST FOR KIDS PLAY
- **12** MESH TUNNEL/BRIDGE
- 13 SWIRLING SLIDE
- **14** BOULDER, LOG AND MESH PLAY FEATURE
- 15 LOG JAM
- **16** LOG JAM WITH FALLER TREE
- **17** WOODEN STAKES PLAY FEATURE
- 18 SAND PIT