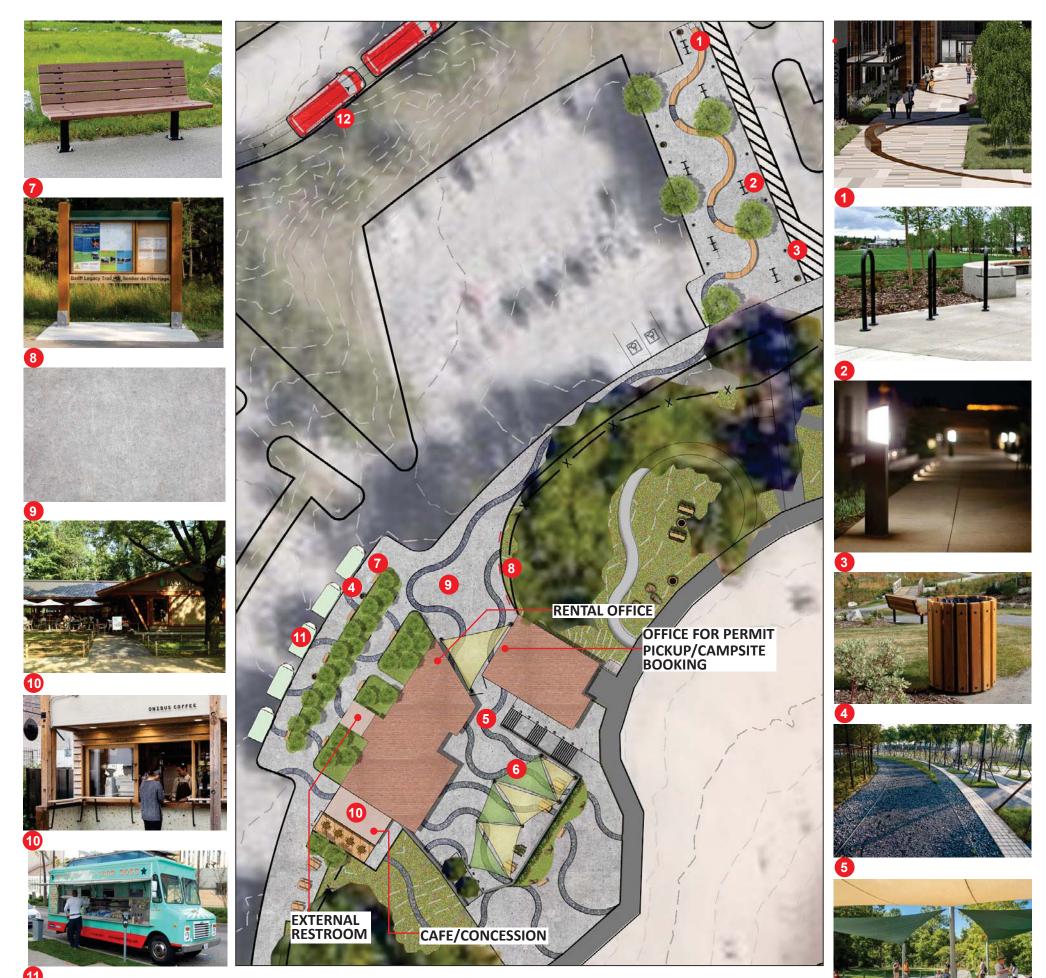

# **1. NORTHWEST PLAZA AND APPROACH**

\* PICTURES ARE EXAMPLES AND FOR REFERENCE ONLY.

### LEGEND

- **1** WAVING WOODEN BENCH
- **2** BIKE RACK
- 3 LIGHT BOLLARD
- **4** TRASH RECEPTACLE
- **5** EXPOSED AGGREGATE PAVING
- 6 CANOPY
- 7 BENCH
- 8 KIOSK
- **9** CONCRETE
- **10** CAFE/CONCESSION
- **11** FOOD TRUCK
- 12 BUS DROP-OFF

# **2. SOUTH ENTRANCE PLAZA**

\* PICTURES ARE EXAMPLES AND FOR REFERENCE ONLY.

### LEGEND

- **1** TRASH RECEPTACLE
- **2** GRAVEL PATHWAY
- **3** BENCH
- 4 PICNIC TABLE AND FIREPIT
- **5** CANOPY
- **6** CONCRETE