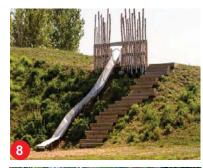

# **3. LARGE NATURE PLAY AREA**

\* PICTURES ARE EXAMPLES AND FOR REFERENCE ONLY.

### LEGEND

- **1** GATEWAY
- 2 LOW WOODEN FENCE
- **3** WOODEN DECK PARENTS SITTING AREA
- 4 BOULDER, DECK, LOG AND MESH PLAY FEATURE
- **5** NATURAL BOULDER CLIMBING WALL
- 6 LOG STEPS
- 7 NATURAL STONE LANDSCAPE FEATURE
- 8 HILL SLIDE
- 9 DEADWOOD ARCH
- **10** WOODEN DECKS WITH LOGS