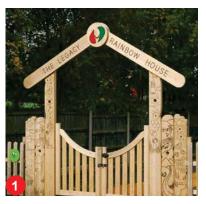

# **1. NORTHWEST PLAZA AND APPROACH**

\* PICTURES ARE EXAMPLES AND FOR REFERENCE ONLY.

### LEGEND

- **1** WAVING WOODEN BENCH
- **2** BIKE RACK
- 3 LIGHT BOLLARD
- **4** TRASH RECEPTACLE
- **5** EXPOSED AGGREGATE PAVING
- 6 CANOPY
- 7 BENCH
- 8 KIOSK
- **9** CONCRETE
- **10** CAFE/CONCESSION
- **11** FOOD TRUCK
- 12 BUS DROP-OFF