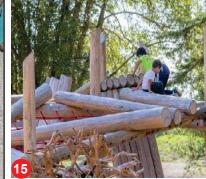

- **11** BIRD NEST FOR KIDS PLAY
- **12** MESH TUNNEL/BRIDGE
- 13 SWIRLING SLIDE
- **14** BOULDER, LOG AND MESH PLAY FEATURE
- 15 LOG JAM
- **16** LOG JAM WITH FALLER TREE
- **17** WOODEN STAKES PLAY FEATURE
- 18 SAND PIT