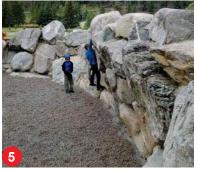

# **3. LARGE NATURE PLAY AREA**

\* PICTURES ARE EXAMPLES AND FOR REFERENCE ONLY.

### LEGEND

- **1** GATEWAY
- 2 LOW WOODEN FENCE
- **3** WOODEN DECK PARENTS SITTING AREA
- 4 BOULDER, DECK, LOG AND MESH PLAY FEATURE
- **5** NATURAL BOULDER CLIMBING WALL
- 6 LOG STEPS
- 7 NATURAL STONE LANDSCAPE FEATURE
- 8 HILL SLIDE
- 9 DEADWOOD ARCH
- **10** WOODEN DECKS WITH LOGS