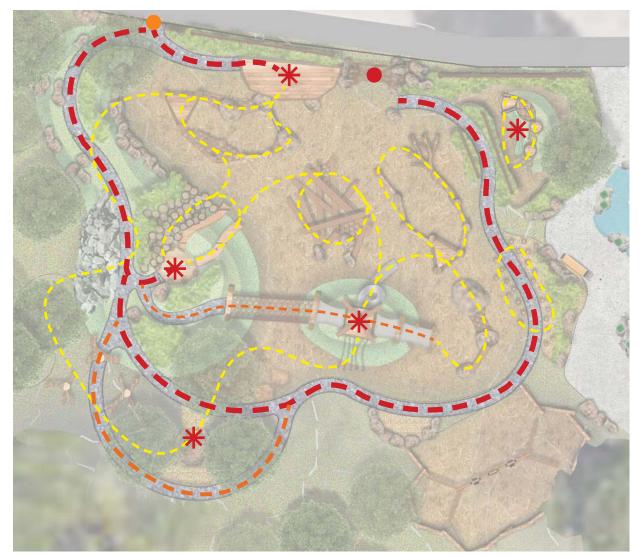

**3. LARGE NATURE PLAY AREA**

\* PICTURES ARE EXAMPLES AND FOR REFERENCE ONLY.



































### LEGEND

- **1** GATEWAY
- 2 LOW WOODEN FENCE
- **3** WOODEN DECK PARENTS SITTING AREA
- 4 BOULDER, DECK, LOG AND MESH PLAY FEATURE
- **5** NATURAL BOULDER CLIMBING WALL
- 6 LOG STEPS
- 7 NATURAL STONE LANDSCAPE FEATURE
- 8 HILL SLIDE
- 9 DEADWOOD ARCH
- **10** WOODEN DECKS WITH LOGS

- **11** BIRD NEST FOR KIDS PLAY
- **12** MESH TUNNEL/BRIDGE
- 13 SWIRLING SLIDE
- **14** BOULDER, LOG AND MESH PLAY FEATURE
- 15 LOG JAM
- **16** LOG JAM WITH FALLER TREE
- **17** WOODEN STAKES PLAY FEATURE
- 18 SAND PIT

### **19** NATURAL WOODEN SWING

- **20** TODDLER LOW SLIDE
- 21 FIBER MULCH
- **22** GRAVEL PATHWAY







# LARGE NATURE PLAY AREA DIAGRAMS

### FUNCTIONAL LOOP DIAGRAM





### AGE ZONE DIAGRAM









## **4. SPECIAL EVENT TENT AERA**

\* PICTURES ARE EXAMPLES AND FOR REFERENCE ONLY.



DEMO DAY EVENT

# 5. OUTDOOR CLASSROOM AND WATER ACCESS PLATFORM

\* PICTURES ARE EXAMPLES AND FOR REFERENCE ONLY.



WHEELCHAIR ACCESSIBLE WATER PLATFORM







# 6. GROUP COOKING/PICNIC AREAS

### \* PICTURES ARE EXAMPLES AND FOR REFERENCE ONLY.