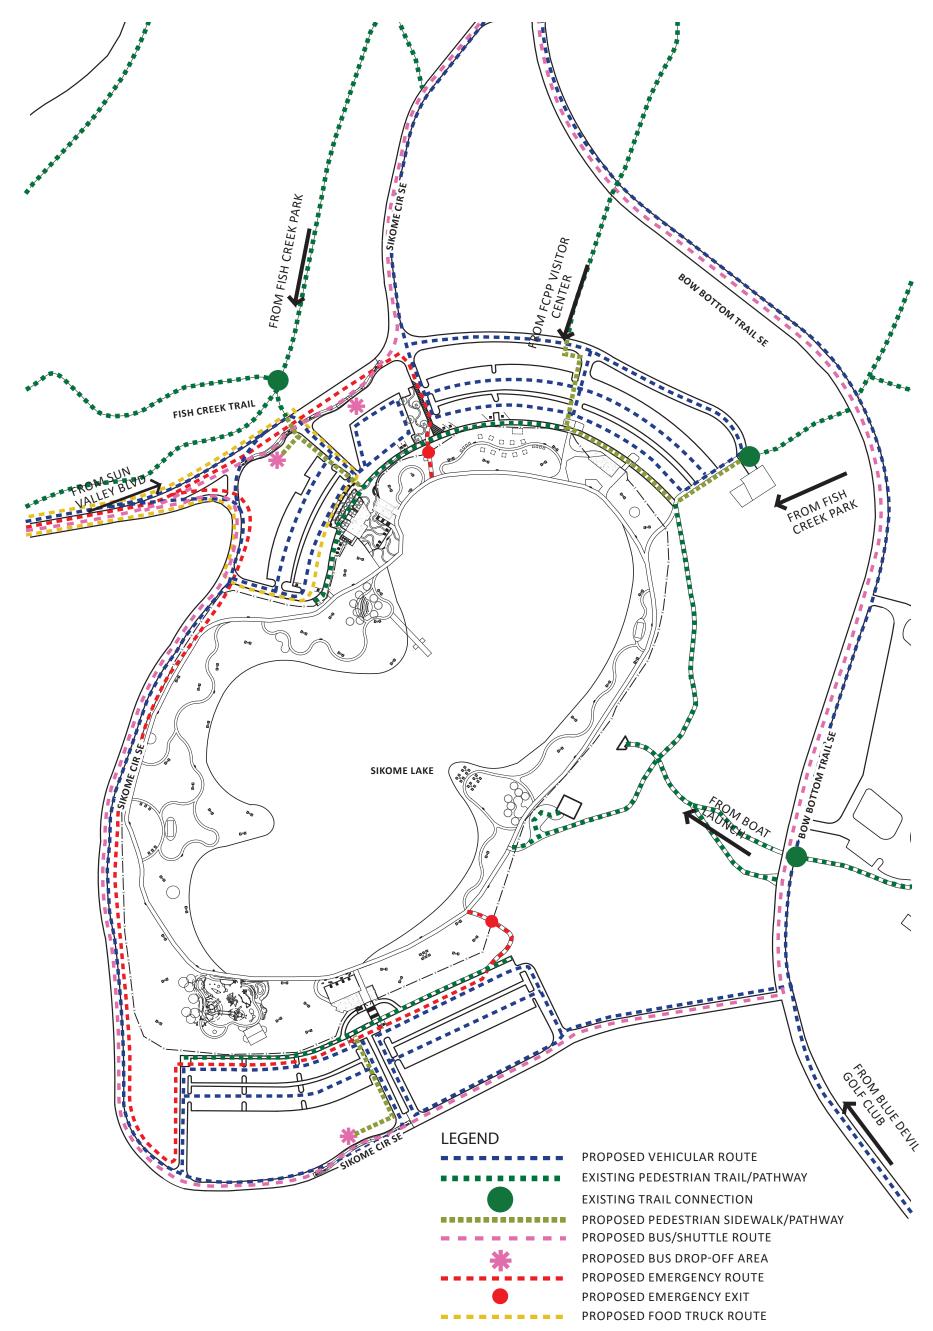

### LEGEND

- **1** NORTHWEST ENTRANCE PLAZA & APPROACH • INFORMATION KIOSK
  - PERMIT PICK-UP
  - CAMPSITE BOOKING
  - DINNING
- PARKING FACILITIES WASHROOM FACILITIES
- RENTALS
- 2 FOOD TRUCK STAGING
- OUTDOOR CLASSROOM 3
  - AMPHITHEATRE SEATING
  - EDUCATIONAL BASED PROGRAM
  - ECO-TOURISM PROGRAM
- 4 PROMENADE
  - ACCESSIBLE TRAILS
  - RECREATIONAL OPEN SPACE

- **5** GROUP COOKING/PICNIC AREA
- 12 DAY USE PICNIC AREAS
- FIREPITS
- GRILLS
- FAMILY SEATING
- ACCESSUBLE FEATURES
- DAY USE RENTAL
- 6 ADA WATER ACCESS PLATFORM
- LEARN TO SWIM PROGRAMS
- WATER SAFETY PROGRAMS
- 7 SMALL NATURE PLAY AREA
- 8 **GROUP DAY USE AREA** 
  - THIRD PARTY SPACE RENTAL
  - SPECIAL EVENTS REUNIONS, BIRTHDAYS ETC.

- **10** SOUTH ENTRANCE PLAZA
- **11** SPECIAL EVENT TENT AREA
  - STAGING FOR POP UP PROGRAM AND SPECIAL EVENTS

1:800

- POWER HOOKUPS FOR VENDORS
- DEMO DAYS
- FESTIVAL EVENT SPACE
- 12 BUS DROP-OFF