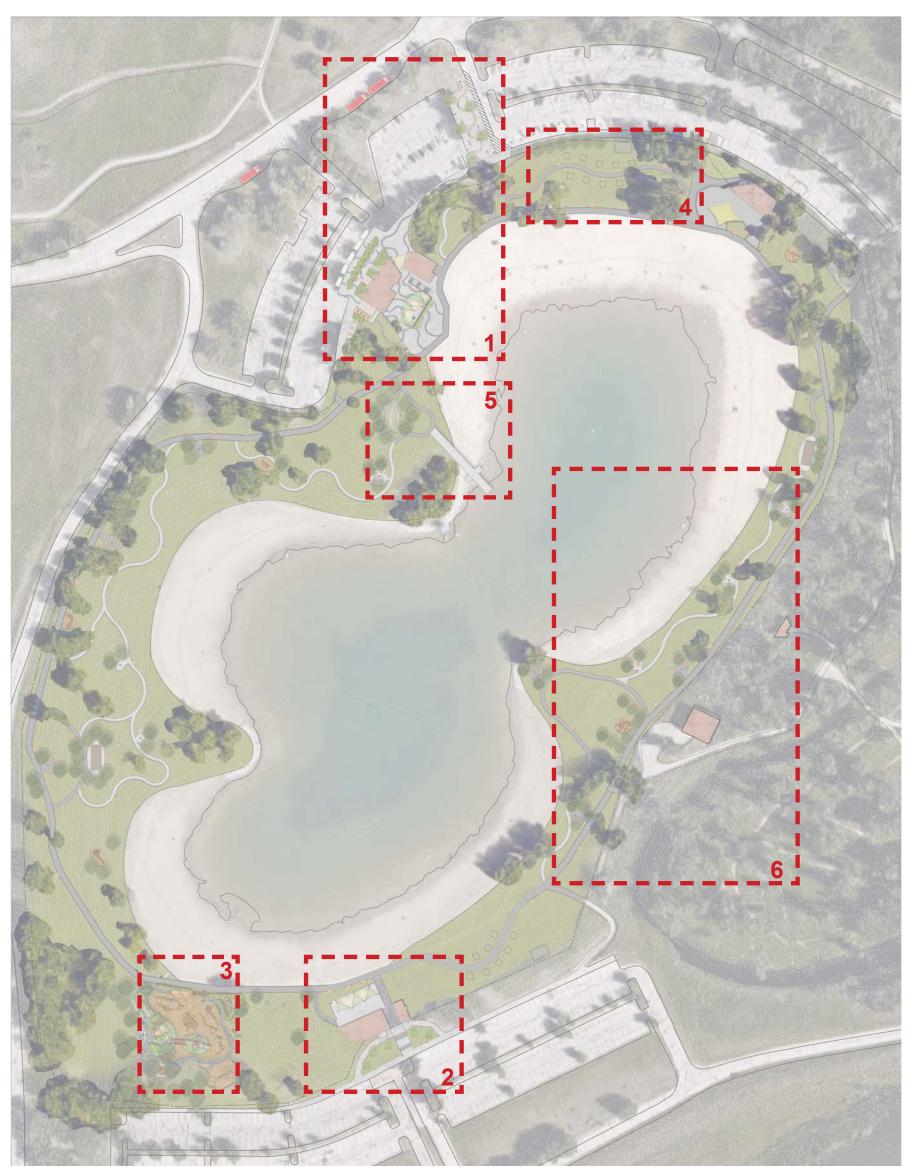

# **ENLARGEMENT PLAN KEY MAP**

### LEGEND

- **1** NORTHWEST ENTRY PLAZA AND APPROACH
- 2 SOUTH ENTRY PLAZA
- **3** KID NATURAL PLAYGROUND
- 4 TENT SPECIAL EVENT AREA
- 5 OUTDOOR CLASSROOM AND WATER ACCESS PLATFROM
- 6 GROUP COOKING/PICNIC AREAS