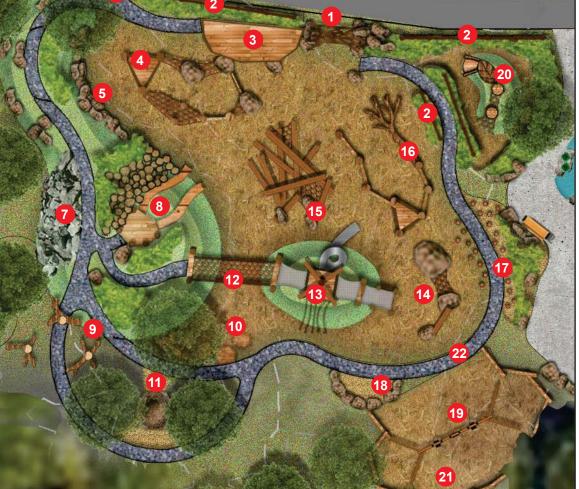

### LEGEND

- **1** GATEWAY
- 2 LOW WOODEN FENCE
- **3** WOODEN DECK PARENTS SITTING AREA
- 4 BOULDER, DECK, LOG AND MESH PLAY FEATURE
- **5** NATURAL BOULDER CLIMBING WALL
- 6 LOG STEPS
- 7 NATURAL STONE LANDSCAPE FEATURE
- 8 HILL SLIDE
- 9 DEADWOOD ARCH
- **10** WOODEN DECKS WITH LOGS

- **11** BIRD NEST FOR KIDS PLAY
- **12** MESH TUNNEL/BRIDGE
- 13 SWIRLING SLIDE
- **14** BOULDER, LOG AND MESH PLAY FEATURE
- 15 LOG JAM
- **16** LOG JAM WITH FALLER TREE
- **17** WOODEN STAKES PLAY FEATURE
- 18 SAND PIT

### **19** NATURAL WOODEN SWING

- **20** TODDLER LOW SLIDE
- 21 FIBER MULCH
- **22** GRAVEL PATHWAY