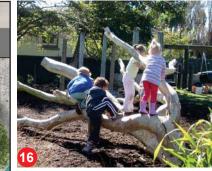

- **11** BIRD NEST FOR KIDS PLAY
- **12** MESH TUNNEL/BRIDGE
- 13 SWIRLING SLIDE
- **14** BOULDER, LOG AND MESH PLAY FEATURE
- 15 LOG JAM
- **16** LOG JAM WITH FALLER TREE
- **17** WOODEN STAKES PLAY FEATURE
- 18 SAND PIT