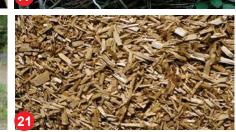

### **19** NATURAL WOODEN SWING

- **20** TODDLER LOW SLIDE
- 21 FIBER MULCH
- **22** GRAVEL PATHWAY