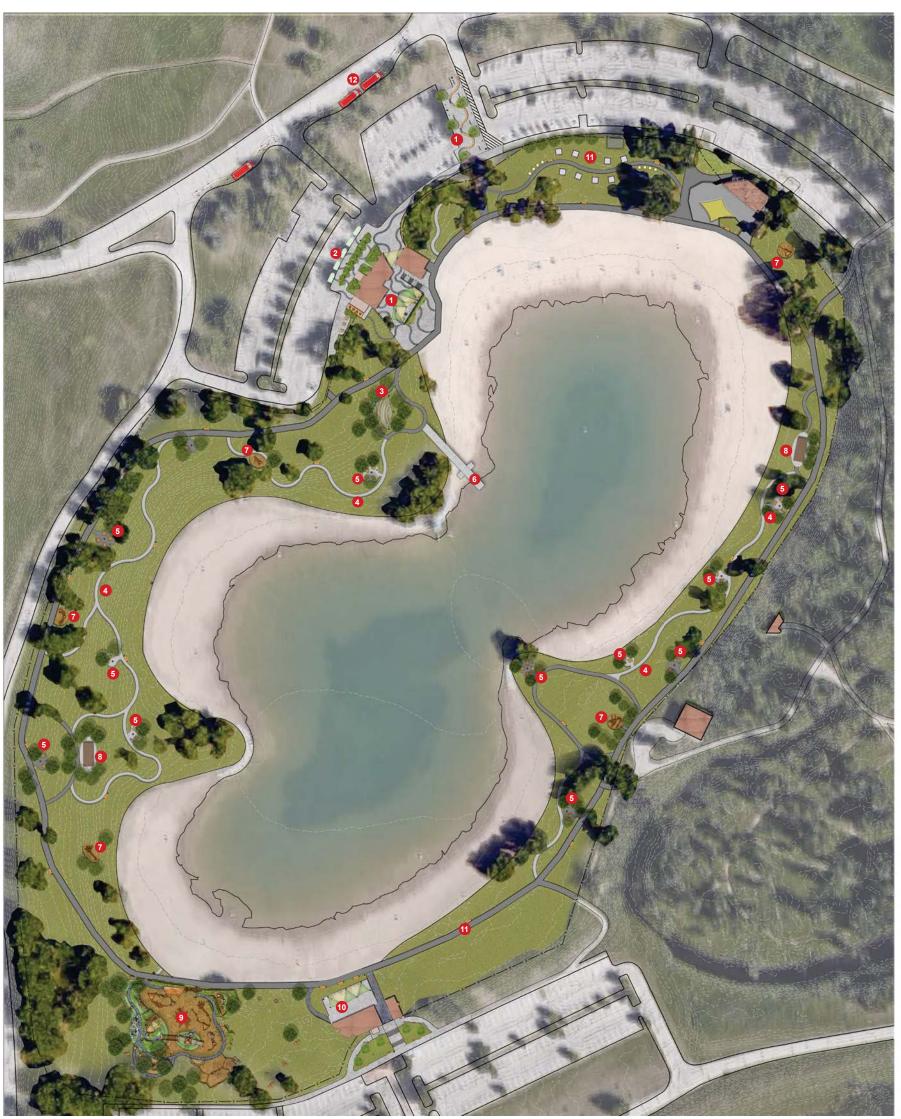

### LEGEND

- **1** NORTHWEST ENTRANCE PLAZA & APPROACH • INFORMATION KIOSK
  - PERMIT PICK-UP
  - CAMPSITE BOOKING
  - DINNING
- PARKING FACILITIES WASHROOM FACILITIES
- RENTALS
- 2 FOOD TRUCK STAGING
- OUTDOOR CLASSROOM 3
  - AMPHITHEATRE SEATING
  - EDUCATIONAL BASED PROGRAM
  - ECO-TOURISM PROGRAM
- 4 PROMENADE
  - ACCESSIBLE TRAILS
  - RECREATIONAL OPEN SPACE

- **5** GROUP COOKING/PICNIC AREA
- 12 DAY USE PICNIC AREAS
- FIREPITS
- GRILLS
- FAMILY SEATING
- ACCESSUBLE FEATURES
- DAY USE RENTAL
- 6 ADA WATER ACCESS PLATFORM
- LEARN TO SWIM PROGRAMS
- WATER SAFETY PROGRAMS
- 7 SMALL NATURE PLAY AREA
- 8 **GROUP DAY USE AREA** 
  - THIRD PARTY SPACE RENTAL
  - SPECIAL EVENTS REUNIONS, BIRTHDAYS ETC.

- **10** SOUTH ENTRANCE PLAZA
- **11** SPECIAL EVENT TENT AREA
  - STAGING FOR POP UP PROGRAM AND SPECIAL EVENTS

1:800

- POWER HOOKUPS FOR VENDORS
- DEMO DAYS
- FESTIVAL EVENT SPACE
- 12 BUS DROP-OFF