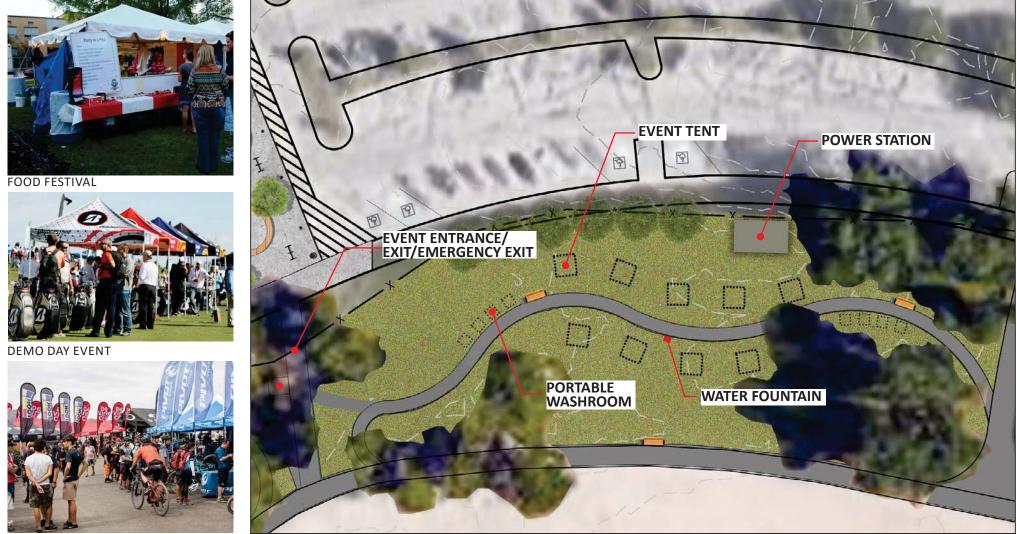

# 5. OUTDOOR CLASSROOM AND WATER ACCESS PLATFORM

\* PICTURES ARE EXAMPLES AND FOR REFERENCE ONLY.

WHEELCHAIR ACCESSIBLE WATER PLATFORM