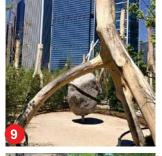

# **3. LARGE NATURE PLAY AREA**

\* PICTURES ARE EXAMPLES AND FOR REFERENCE ONLY.

### **19** NATURAL WOODEN SWING

- **20** TODDLER LOW SLIDE
- 21 FIBER MULCH
- **22** GRAVEL PATHWAY