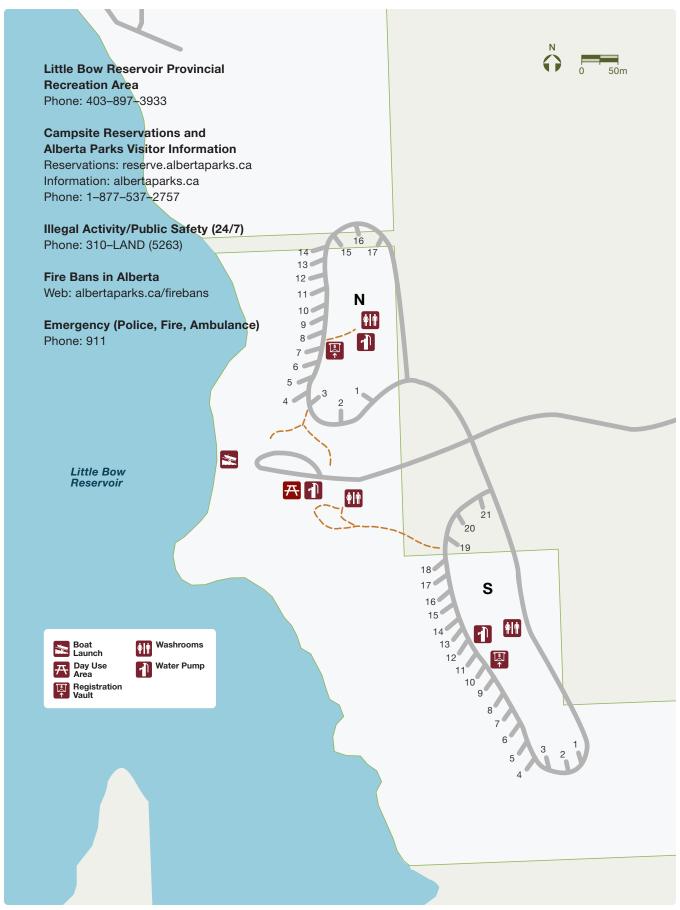

## **Little Bow Reservoir Provincial Recreation Area**

## Welcome to Little Bow Reservoir Provincial Recreation Area

Campsites are available by reservation only.

If you are onsite and want to check for available campsites or cancellations, visit <u>reserve</u>. <u>albertaparks.ca</u> or call 1–877–537–2757.

## **Boating**

Please ensure you follow all boating rules.

Boat Launch: Reservoir Levels fluctuate often, please check the boat launch prior to launching your boat. Use of the boat launch is at your own risk.