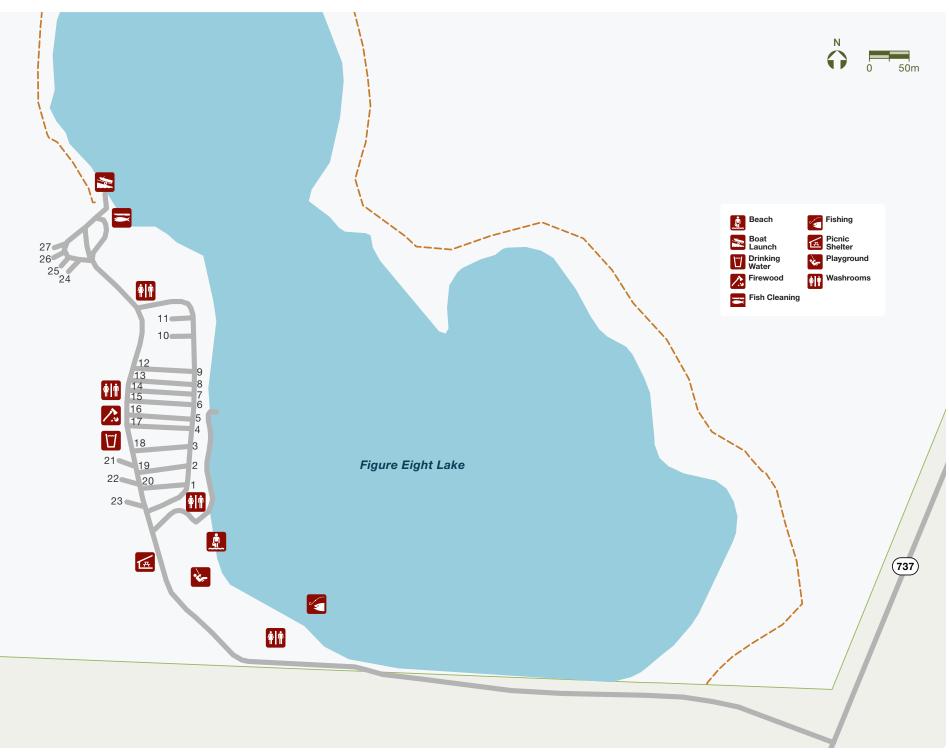

## Welcome to Figure Eight Lake Provincial Recreation Area

We hope you enjoy your stay at this beautiful, rustic lakeshore campground. While you are here, you can fish, hike, watch birds, boat, and just enjoy the great outdoors.

This recreation area has a forested hiking trail around the lake; bring your binoculars to help you get a good look at all the birds and other wildlife that live here. An easy-access hand launch allows you to get your electric-powered boat on the water to find the best fishing spots, or you can fish from the seawall. A paved trail to the lakeshore provides access to all. Please be good neighbours and help keep the park safe and clean for everyone to enjoy.

### **Self-Registration**

Campsites at the Figure Eight Lake Provincial Recreation Area are on self-registration. Once you have paid for your site, you must immediately occupy the campsite designated by your camping permit with your camping accommodation unit (tent, trailer, RV). If an accommodation unit is not present, the campsite may be re-assigned.

## Campfires

Campfires are prohibited except in designated fire pits and must be extinguished when the campsite is unoccupied. Firewood is provided for the campsite and the day users. Removal of firewood from the Provincial Recreation Area is not permitted.