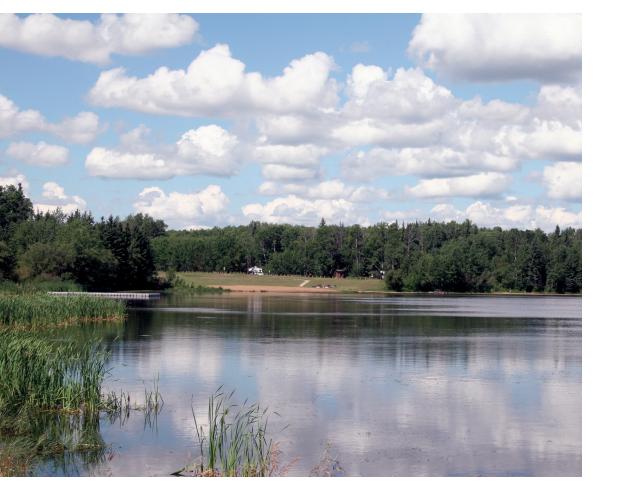

## Welcome to Figure Eight Lake Provincial Recreation Area

We hope you enjoy your stay at this beautiful, rustic lakeshore campground. While you are here, you can fish, hike, watch birds, boat, and just enjoy the great outdoors.

This recreation area has a forested hiking trail around the lake; bring your binoculars to help you get a good look at all the birds and other wildlife that live here. An easy-access hand launch allows you to get your electric-powered boat on the water to find the best fishing spots, or you can fish from the seawall. A paved trail to the lakeshore provides access to all. Please be good neighbours and help keep the park safe and clean for everyone to enjoy.