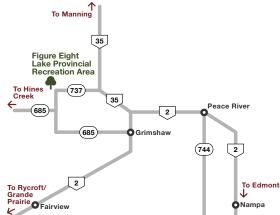

# Figure Eight Lake Provincial Recreation Area

Updated October 2021

Albertan

Albertan