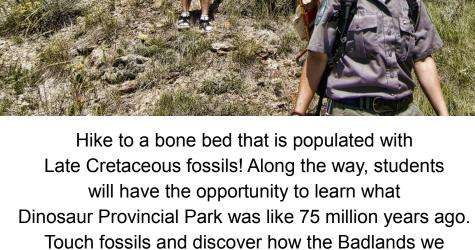

Dinosaur Provincial Park is located 48km NE of Brooks, Alberta albertaparks.ca/dinosaur

explore today were created.