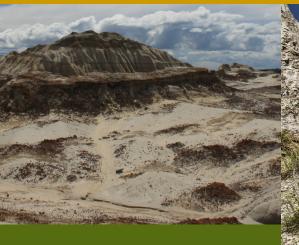

## **Dinosaur Provincial Park**

# Bones in the Badlands

A dinosaur discovery hike

Dinosaur Provincial Park is located 48km NE of Brooks, Alberta albertaparks.ca/dinosaur

explore today were created.