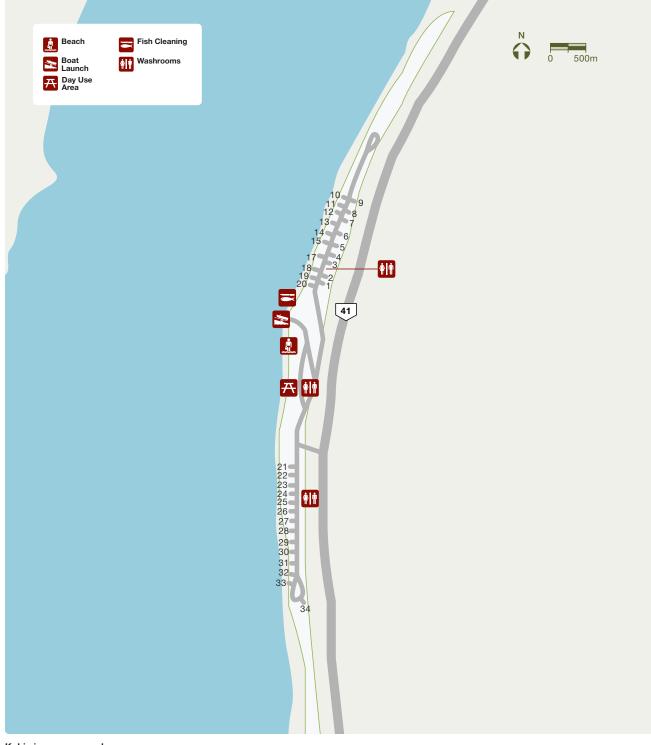

# **Kehiwin Provincial Recreation Area**

### **Campground Guide**

# Welcome to Kehiwin Provincial Recreation Area.

This lovely little campground is located along the shores of Kehiwin Lake. Launch your boat or canoe and find some quiet spots to cast your line.

Pull into one of these basic campsites with nice trees and bush for privacy. A boat launch, pier and fish cleaning stand are handy for anglers.