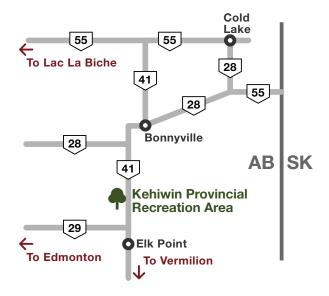

# **Kehiwin Provincial Recreation Area**

# Welcome to Kehiwin Provincial Recreation Area.

This lovely little campground is located along the shores of Kehiwin Lake. Launch your boat or canoe and find some quiet spots to cast your line.

Pull into one of these basic campsites with nice trees and bush for privacy. A boat launch, pier and fish cleaning stand are handy for anglers.