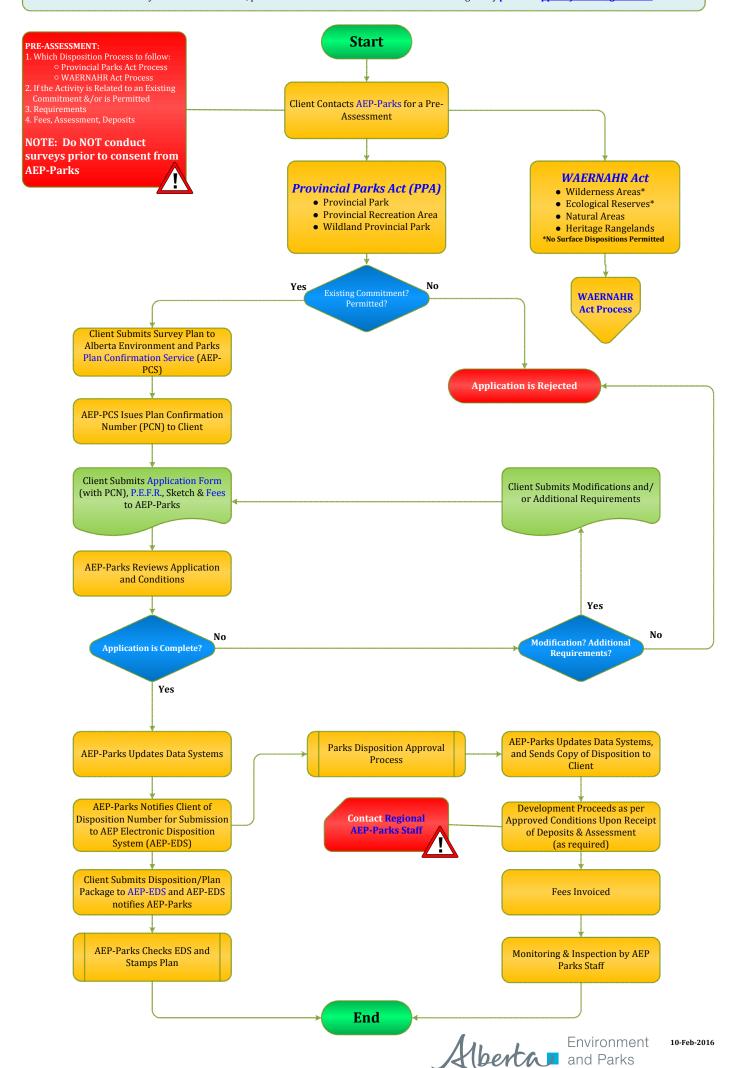

## PROVINCIAL PARKS ACT **Disposition Application Process**

- 0 Activities within sites under the Provincial Parks Act (PPA) are managed and administered by Alberta Environment and Parks - Parks Division (AEP -Parks).
- Non-Energy related activities within sites under the Wilderness Areas, Ecological Reserves, Natural Areas and Heritage Rangelands Act (WAERNAHR) are approved and managed by AEP – Parks, and administered by Environment and Parks - Operations Division (AEP – Operations) under the Public Lands Act.
- Energy related activities within sites under the WAERNAHR Act are approved and managed by AEP Parks, and administered by the Alberta Energy Regulator (AER) under the *Responsible Energy Development Act*.

  For Activities within any *Protected Areas Site*, please contact the AEP - Parks' Land Use Technologists by *phone* or *ppa.referrals@gov.ab.ca*.