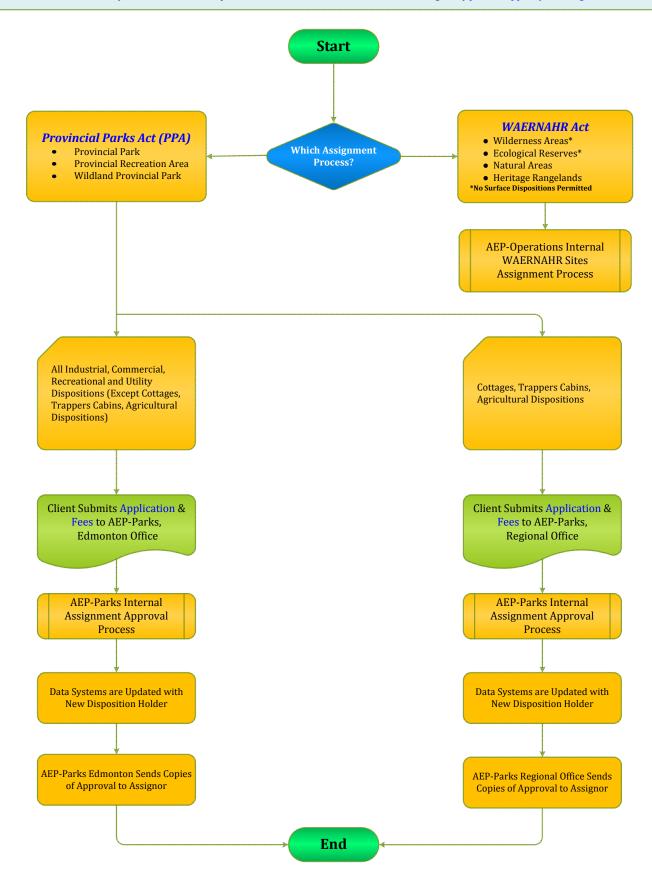

## **Disposition Assignment Process**

- 0 Activities within sites under the **Provincial Parks Act (PPA)** are managed and administered by Alberta Environment and Parks - Parks Division (AEP -
- 0 Non-Energy related activities within sites under the Wilderness Areas, Ecological Reserves, Natural Areas and Heritage Rangelands Act (WAERNAHR) are approved and managed by AEP – Parks, and administered by Environment and Parks - Operations Division (AEP – Operations) under the *Public Lands Act*.
- Energy related activities within sites under the WAERNAHR Act are approved and managed by AEP Parks, and administered by the Alberta Energy Regulator (AER) under the *Responsible Energy Development Act*.

  For Activities within any *Protected Areas Site*, please contact the AEP - Parks' Land Use Technologists by *phone* or *ppa.referrals@gov.ab.ca*.

NOTE: Assignor is Responsible for Providing Assignee with Copy of Approval, and All **Related Documentation and History.**