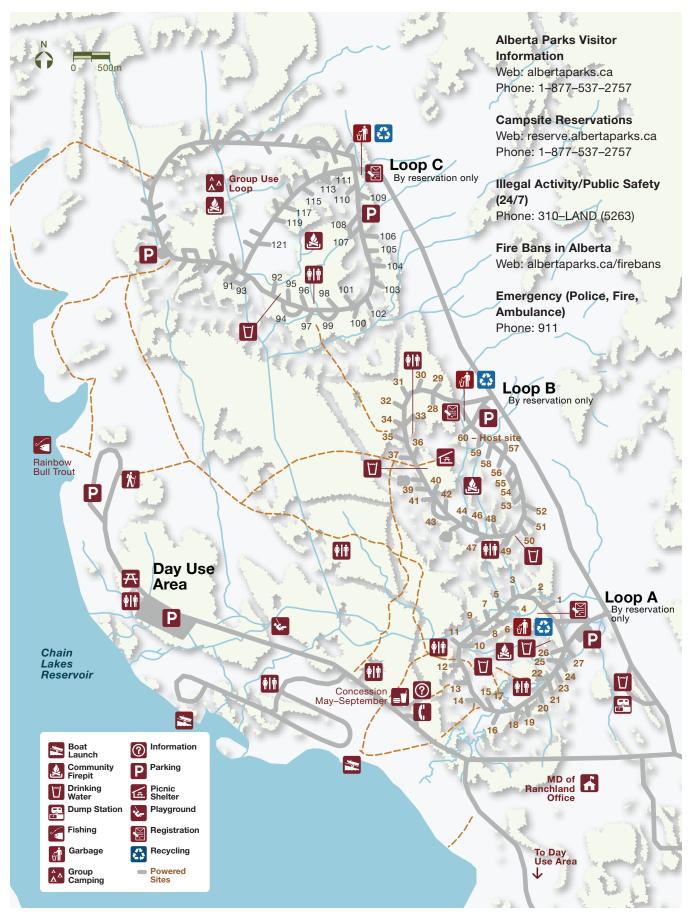

## Welcome to Chain Lakes Provincial Park.

Campsites are available for reservation only. To check for available campsites or cancellations, visit reserve. albertaparks.ca or call 1–877–537–2757. Only one camping accommodation unit per campsite can be reserved. An additional full camping fee will be charged for a second unit, unless the second unit is a tent and there is only one vehicle at the campsite. Please park extra vehicles in parking areas, not in the campground roadway.

**Drinking water:** is available from standpipes in the campground

**Firewood:** is provided at community fire pits in the center of each camping loop. Please ensure the last person at a communal fire pit completely extinguishes the fire – soak, stir, soak again.

Propane Portable Fires: Chain Lakes
Provincial Park is under a permanent fire
restriction, propane fire pits are only allowed
next to or inside designated fire pits. They are
not allowed in individual campsites, only next
to or inside the community fire pits.

**Generator Hours:** Please comply with generator hours as posted throughout the campground.

Quiet Hours: 11pm to 7am.

**Dump Station:** has a fee with a coin only payment.