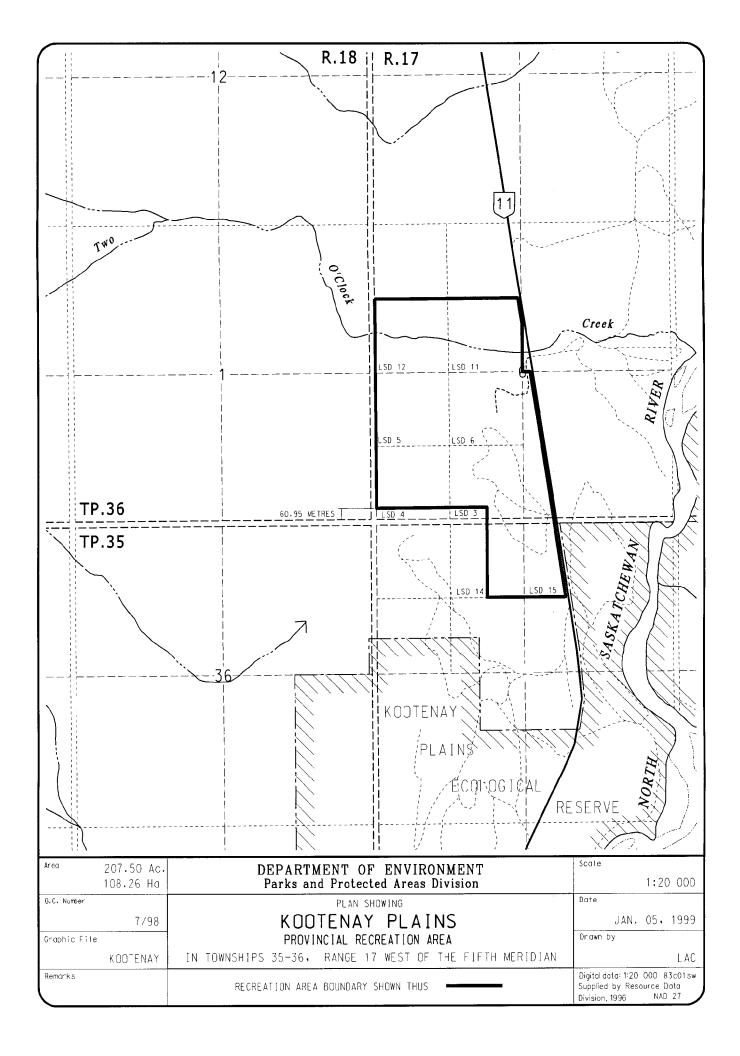

## Kootenay Plains Provincial Recreation Area

In Township 35, Range 17, West of the 5th Meridian:

All those portions which would be if surveyed under the present system of Alberta Land Surveys, the east half of legal subdivision 14 and that portion of legal subdivision 15 of Section 31 lying generally to the west of the westerly limit of the David Thompson Highway.

In Township 36, Range 17, West of the 5th Meridian:

All those portions which would be if surveyed under the present system of Alberta Land Surveys, the east half of legal subdivision 3 and legal subdivisions 5 and 12, that portion of legal subdivisions 2, 6, 7 and 11 lying to the west of the westerly limit of the said David Thompson Highway, that portion of the west half of legal subdivision 3 and legal subdivision 4 of Section 6 lying to the north of a line drawn parallel to and perpendicularly distant 60.95 metres (200.0 feet) northerly from the south boundary of the said Section 6.