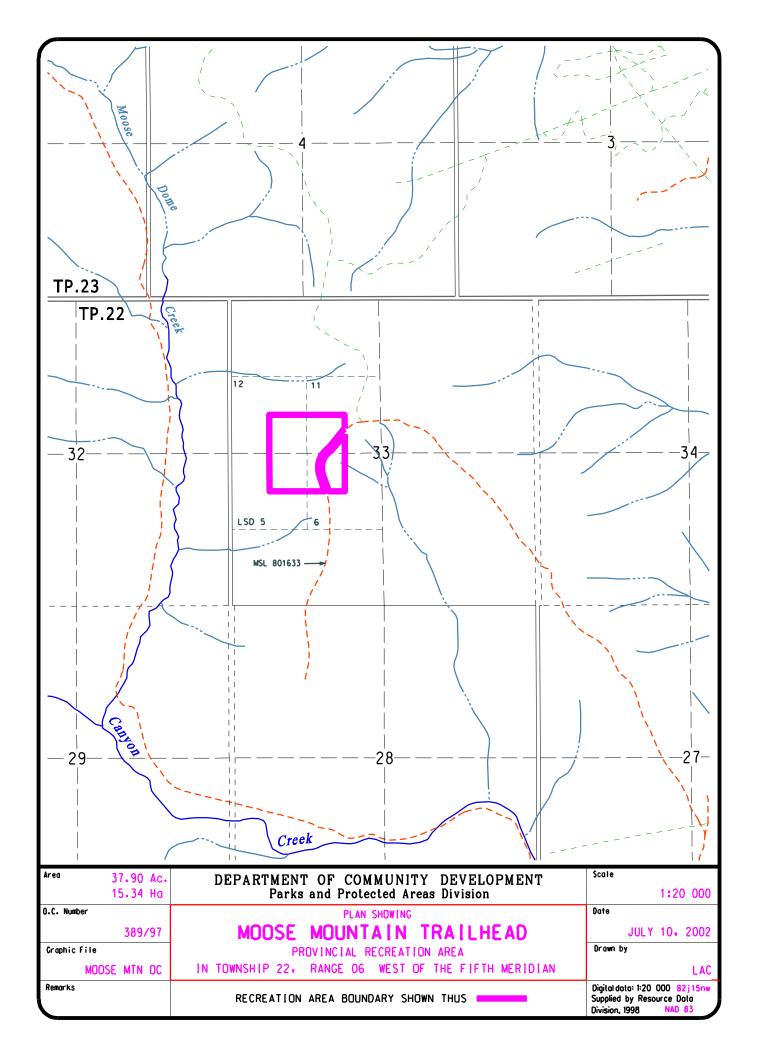

## MOOSE MOUNTAIN TRAILHEAD PROVINCIAL RECREATION AREA

All those parcels or tracts of land, situate, lying and being in the partially surveyed twenty-second (22) township, in the sixth (6) range, west of the fifth (5) meridian, in the Province of Alberta, Canada, and being composed of: The north east quarter of legal subdivision five (5), the north west quarter of legal subdivision six (6), the southwest quarter of legal subdivision eleven (11) and the south east quarter of legal subdivision twelve (12) of section thirty-three (33) of the said township.

Excepting thereout all those portions of the described lands required for MSL 801633.