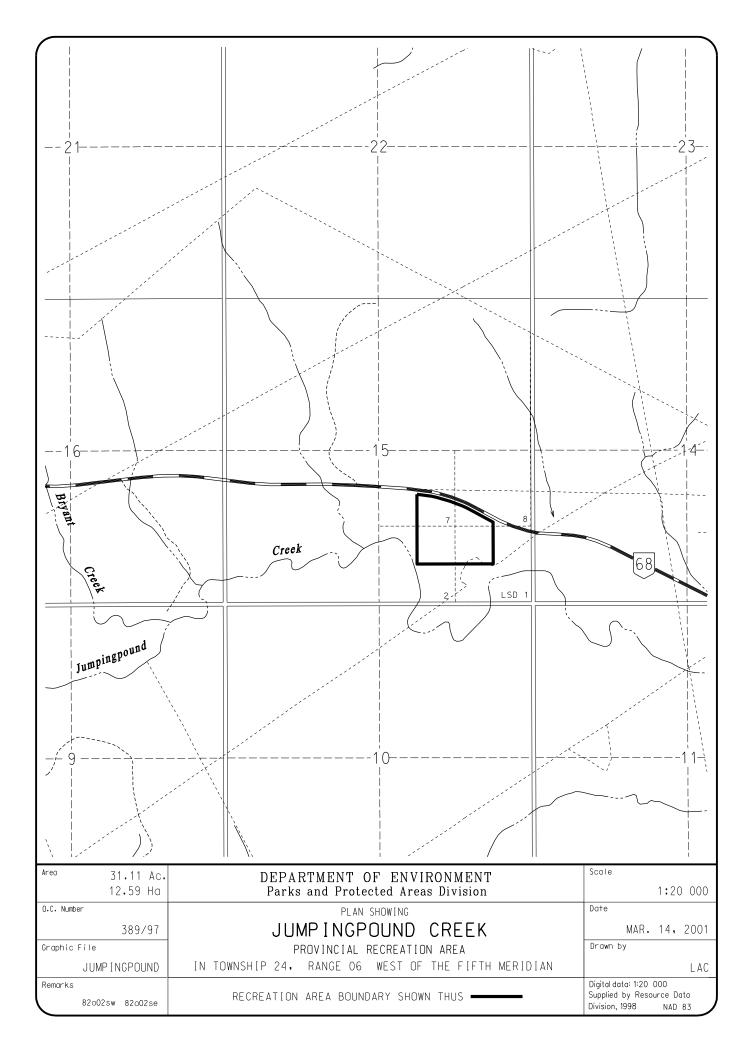

## JUMPINGPOUND CREEK PROVINCIAL RECREATION AREA

All those parcels of tracts of land, situate, lying and being in the twenty-fourth (24) township, in the sixth (6) range, west of the fifth (5) meridian, in the Province of Alberta, Canada, and being composed of:

The north west quarter of legal subdivision one (1) and all that portion of the north east quarter of legal subdivision two (2) of section fifteen (15) which lies generally to the north and east of the left bank of Jumpingpound Creek and all those portions of the south east quarter of legal subdivision seven (7) and the south west quarter of legal subdivision eight (8) of the said section fifteen (15) which lie generally to the south of the southerly limit of Highway No. 968.