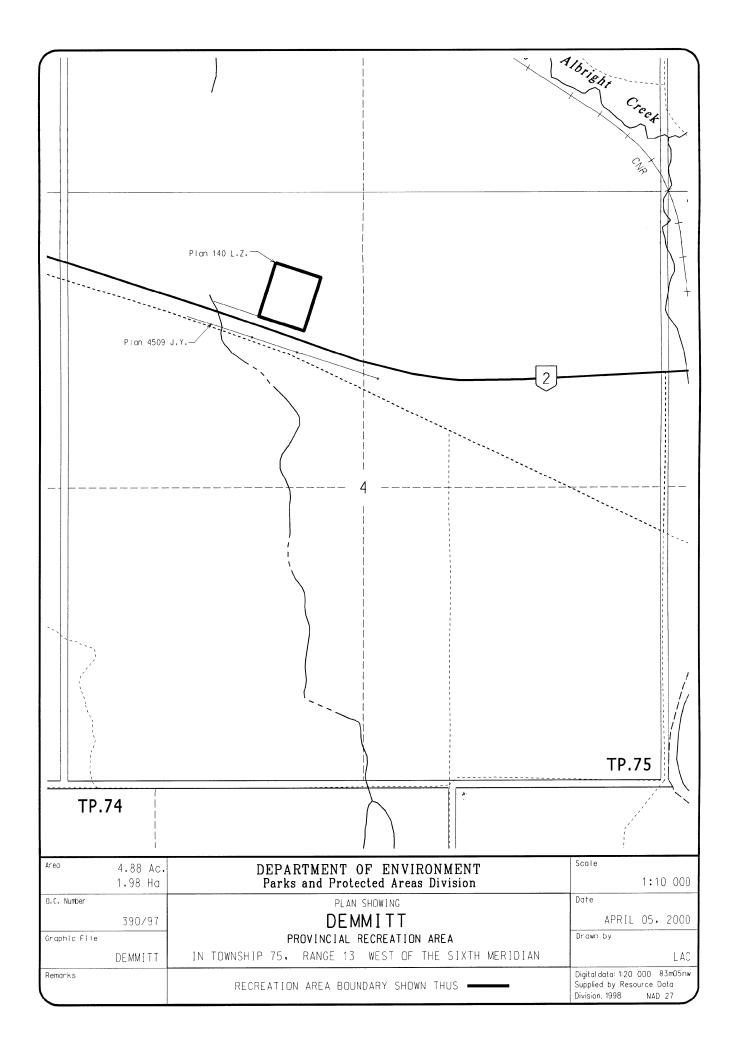

## DEMMITT PROVINCIAL RECREATION AREA

All that parcel or tract of land, situate, lying and being in the seventy-fifth (75) township, in the thirteenth (13) range, west of the sixth (6) meridian, in the Province of Alberta, Canada, and being composed of:

All that portion of the north west quarter of section four (4) of the said township required for a campsite, as shown upon a plan of survey of record in the Land Titles Office at Edmonton for the North Alberta Land Registration District as No. 140 L.Z., containing one and nine hundred seventy-five thousandths (1.975) hectares (4.88 acres), more or less.