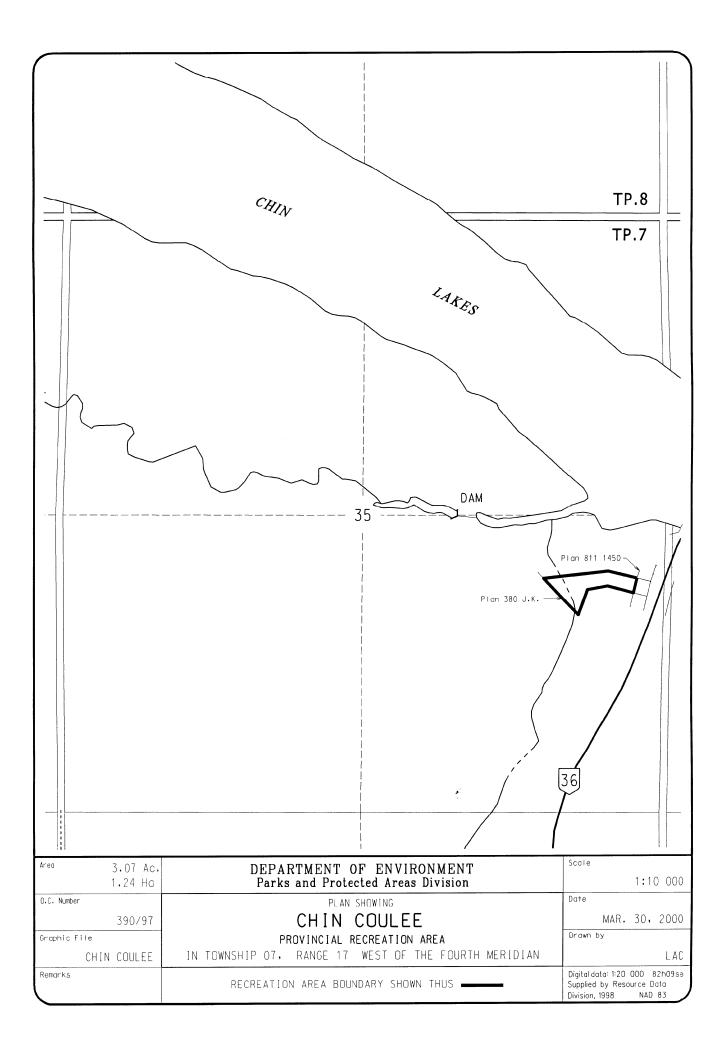

## CHIN COULEE PROVINCIAL RECREATION AREA

All that parcel or tract of land, situate, lying and being in the seventh (7) township, in the seventeenth (17) range, west of the fourth (4) meridian, in the Province of Alberta, Canada, and being composed of:

All that portion of the south east quarter of section thirty-five (35) of the said township required for a campsite, as shown upon a plan of survey of record in the Land Titles Office at Calgary for the South Alberta Land Registration District as No. 380 J.K., containing three and forty-five hundredths (3.45) acres, more or less.

## SAVING AND EXCEPTING:

Thirty-eight hundredths (0.38) of an acre, more or less, required for a surveyed roadway, as shown upon a plan of survey of record in the said Land Titles Office as No. 811 1450.

The land herein described contains three and seven hundredths (3.07) acres, more or less.