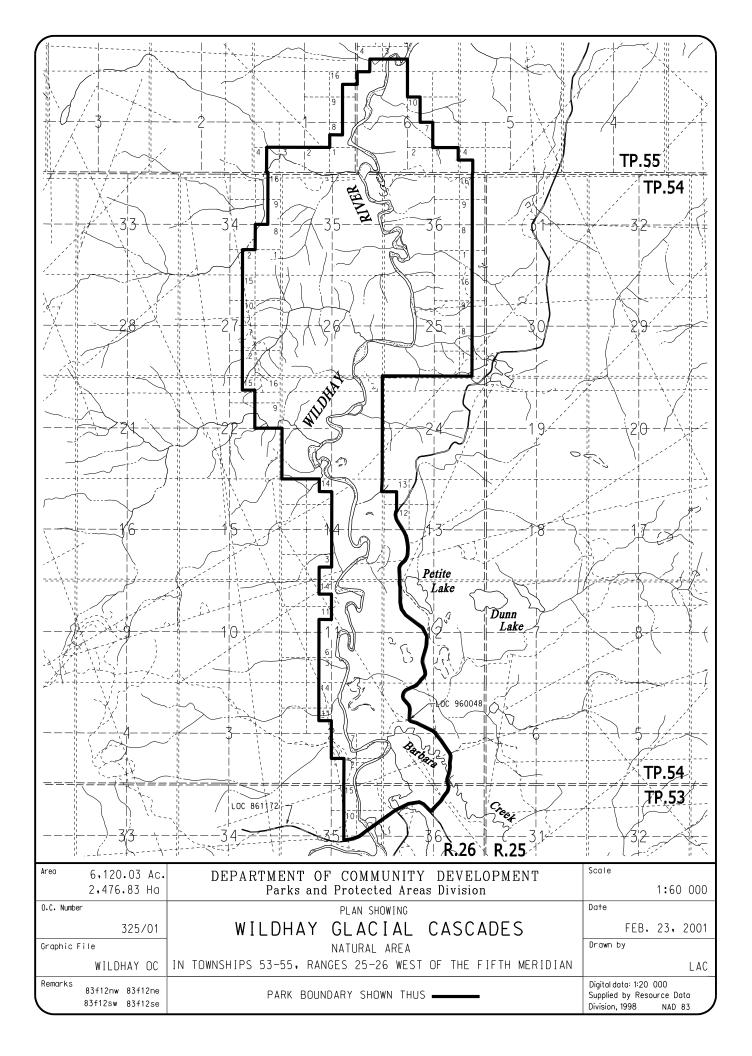

# WILDHAY GLACIAL CASCADES NATURAL AREA

#### FIRSTLY: In Township 53, Range 26, West of the 5th Meridian:

The east halves of legal subdivisions 10 and 15 and legal subdivision 16 of section 35, all those portions of the north east quarter of legal subdivision 7, the north west quarter of legal subdivision 8 and legal subdivision 9 of the said section 35 lying generally to the north and west of the northwesterly limit of an unsurveyed roadway, as shown upon a plan of record in the Alberta Environment at Edmonton as No. 12103 T.L. and all that portion of the north half of section 36 of the said township lying generally to the north of the northerly limit of an unsurveyed roadway, as shown upon the said plan No. 12103 T.L. and to the west of the westerly limit of an unsurveyed roadway, as shown upon a plan of rcord in the said Alberta Environment as No. 14971 T.L.

# SECONDLY: In Township 54, Range 26, West of the 5th Meridian:

The south west guarter of section 1, the north east guarter, legal subdivisions 1, 7 and 8, the east halves of legal subdivisions 2 and 14 and the north east guarter of legal subdivision 11 of section 2, the east half, the east halves of legal subdivisions 3 and 6, the south east guarter of legal subdivision 11 and the north east guarter of legal subdivision 14 of section 11, the south west guarter of legal subdivision 13 of section 13, the east half, the south east guarter of legal subdivision 3 and the north east guarter of legal subdivision 14 of section 14, legal subdivisions 9 and 16 and the north east guarter of legal subdivision 15 of section 22, section 23, the west half, legal subdivisions 2, 7, 10 and 15 and the west halves of legal subdivisions 1, 8, 9 and 16 of section 25, section 26, legal subdivisions 1, 8, 9 and 16 and the east halves of legal subdivisions 2, 7, 10 and 15 of section 27, legal subdivisions 1 and 8 and the east halves of legal subdivisions 2, 9 and 16 of section 34, section 35, the west half, legal subdivisions 2, 7, 10 and 15 and the west halves of legal subdivisions 1, 8, 9 and 16 of section 36, all those portions of the north half and the south east guarter of the said section 1 and the south west quarter and the south half and north west quarter of legal subdivision 12 of the said section 13 lying generally to the west of the westerly limit of an unsurveyed roadway, as shown upon the said plan No. 14971 T.L. and all those portions of the west half of section 12 of the said township lying generally to the west of the westerly limits of two (2) unsurveyed roadways, as shown upon plans of record in the said Alberta Environment as Nos. 274 F and 14971 T.L.

### THIRDLY: In Township 55, Range 25, West of the 5<sup>th</sup> Meridian:

The south west quarter of legal subdivision 4 of section 5, the west half, legal subdivisions 1, 2 and 7 and the west half of legal subdivision 10 of section 6 and the south half of legal subdivision 3 and the south east quarter of legal subdivision 4 of section 7 of the said township.

#### FOURTHLY: In Township 55, Range 26, West of the 5<sup>th</sup> Meridian:

Legal subdivisions 1, 2 and 3, the east half of legal subdivision 4, the south half and north east quarter of legal subdivision 8, the east half of legal subdivision 9 and the south east quarter of legal subdivision 16 of section 1 of the said township.

The lands herein described contain two thousand four hundred seventy -six and eight hundred thirty thousandths (2,476.830) hectares (6,120.03 acres), more or less.