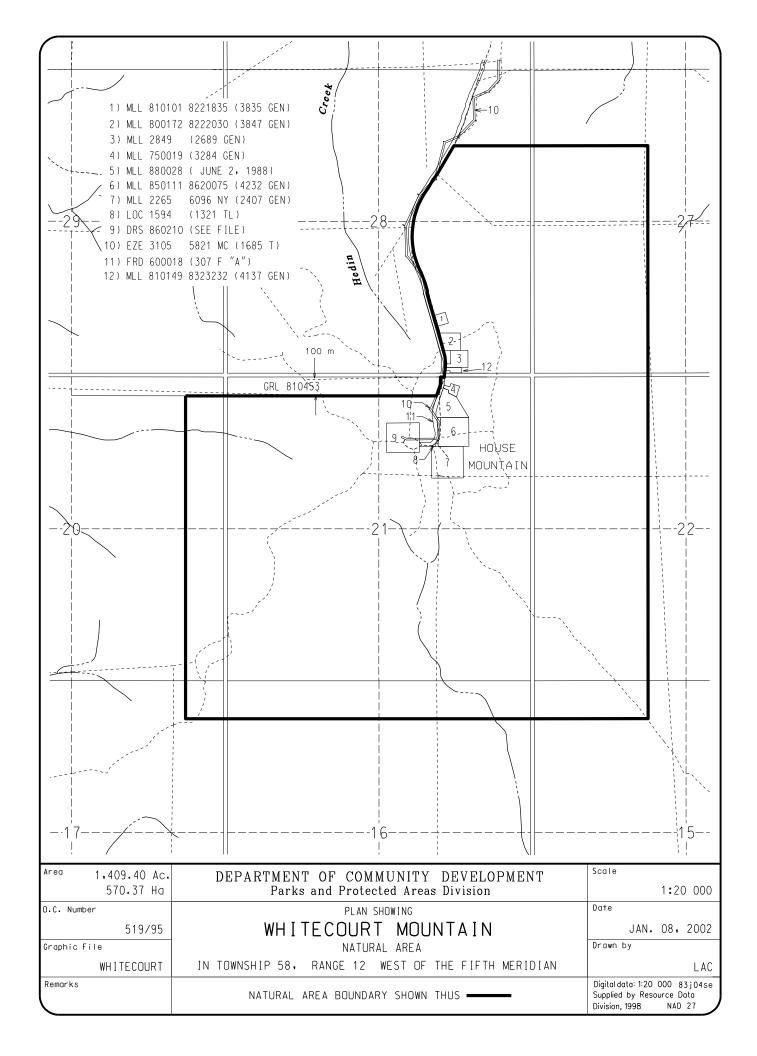

## WHITECOURT MOUNTAIN

OC Hectares: 544.40

## **Detailed Legal Description:**

Twp 58 Rge 12 W5: N1/2 of LSD 13, NW1/4 of LSD 14 of 15, N1/2 of LSDs 13-16 of 16, NE1/4 of LSD 16 of 17, E1/2 of LSDs 1, 8, 9, SE16 of 20, NE1/4 of LSD 16 of 20(S of line 100m S of north boundary), SE21, SW21, NW21(excluding GRL810453), NE21(excluding GRL810453, DRS860210, EZE3105, LOC1594, FRD600018, MLL2265, MLL750019, MLL850111, MLL880028); W1/2 of LSD 3, 6, 11, 14 of 22, LSDs 4, 5, 12, 13 of 22, W1/2 of LSDs 3, 6, 11 of 27, LSDs 4, 5, 12 of 27, SE28 (E/FRD600018 & excluding MLL2849, MLL810101, MLL810149, MLL800172, EZE3105), LSD 9, 10 of 28(E/FRD600018).