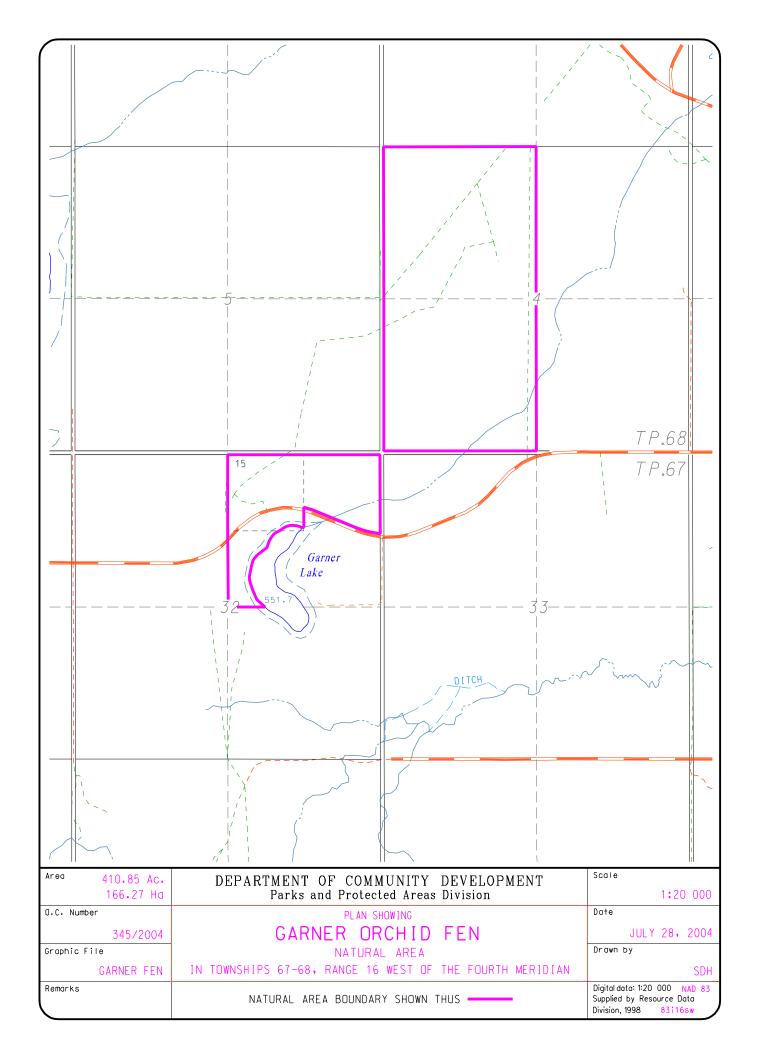

## GARNER ORCHID FEN NATURAL AREA

All those parcels or tracts of land, situate, lying and being in the Province of Alberta, Canada, and being composed of:

Firstly: In Township 67, Range 16, West of the 4th Meridian:

All that portion of legal subdivision 16 of section 32 which lies generally to the north of the northerly limit of a surveyed roadway, as shown upon a plan of survey of record in the Land Titles Office at Edmonton for the North Alberta Land Registration District as No. 4646 P.X. and all those portions of legal subdivisions 10 and 15 of the said section 32 which lie on both sides of the said roadway and are not covered by any of the waters of Garner Lake.

Secondly: In Township 68, Range 16, West of the 4th Meridian:

The west half of section 4.

The lands herein described contain one hundred sixty-six and two hundred seventy thousandths (166.270) hectares (410.85 acres), more or less.