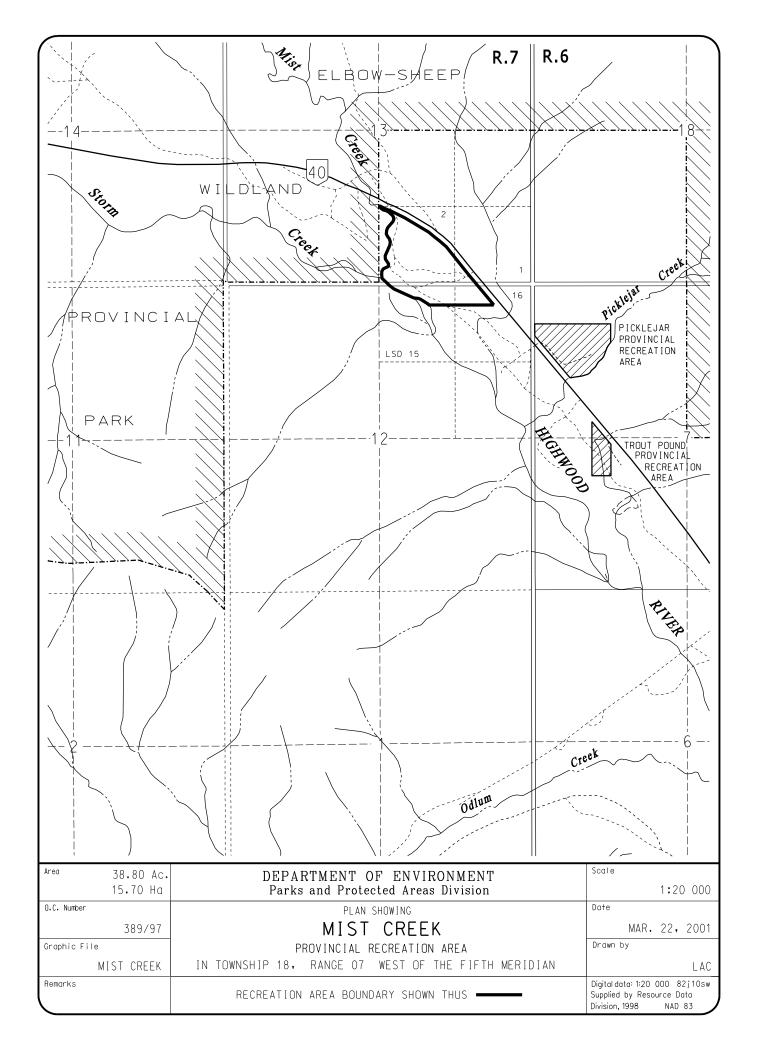

## MIST CREEK PROVINCIAL RECREATION AREA

All those parcels or tracts of land, situate, lying and being in the partially surveyed eighteenth (18) township, in the seventh (7) range, west of the fifth (5) meridian, in the Province of Alberta, Canada, and being composed of: All those portions of the north half of the north halves of legal subdivisions fifteen (15) and sixteen (16) of section twelve (12), which lie generally to the east of the left bank of the Highwood River and to the south and west of the southwesterly limit of Highway No. 40 and all those portions of legal subdivisions one (1), two (2) and three (3) of section thirteen (13) of the said township, which lie generally to the east of the left bank of Mist Creek and to the south and west of the southwesterly limit of the said Highway No. 40.