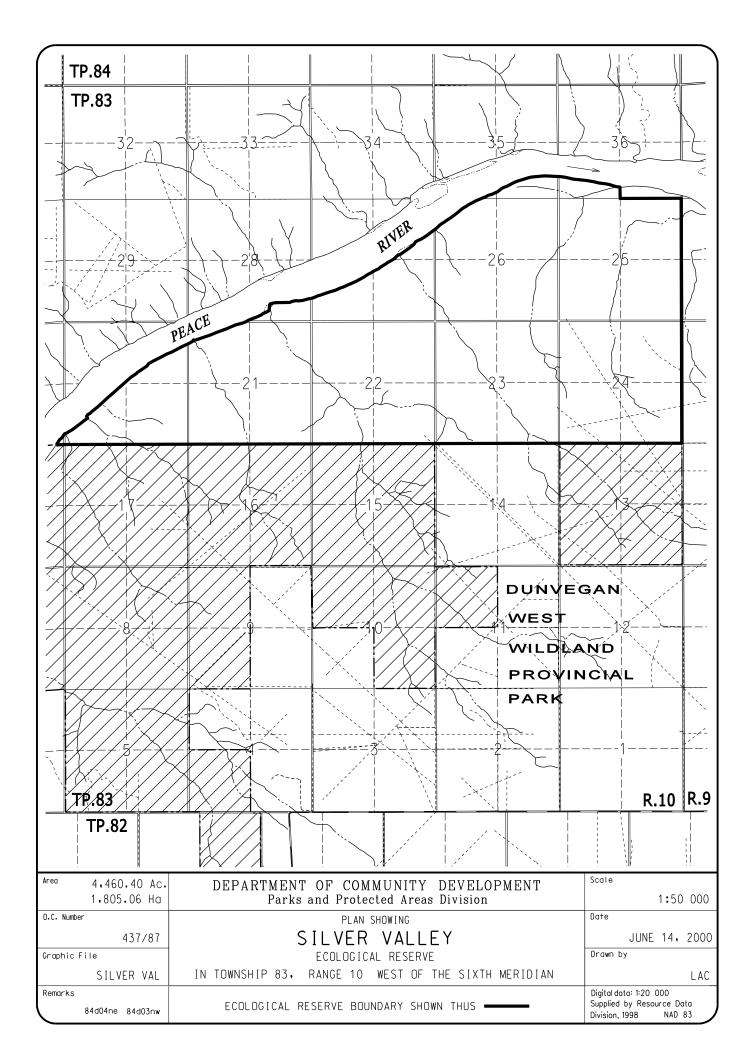

## SILVER VALLEY ECOLOGICAL RESERVE

All those parcels or tracts of land, situate, lying and being in the eighty-third (83) township, in the tenth (10) range, west of the sixth (6) meridian, in the Province of Alberta, Canada, and being composed of:

Sections twenty-two (22), twenty-three (23) and twenty-four (24), the south east quarter of section twenty (20), the south halves and the north east quarters of sections twenty-one (21), twenty-five (25) and twenty-six (26) and all those portions of the south east quarter of section nineteen (19), the north east and the south west quarter of the said sections twenty-one (21), twenty-five (25) and twenty-six (26), the south half and north east quarter of section twenty-seven (27), the south halves of sections twenty-eight (28) and thirty-five (35) and the south west quarter of section thirty-six (36) of the said township, lying generally to the south and east of the right bank of the Peace River, containing one thousand eight hundred five and sixty thousandths (1,805.060) hectares (4,460.40 acres), more or less.