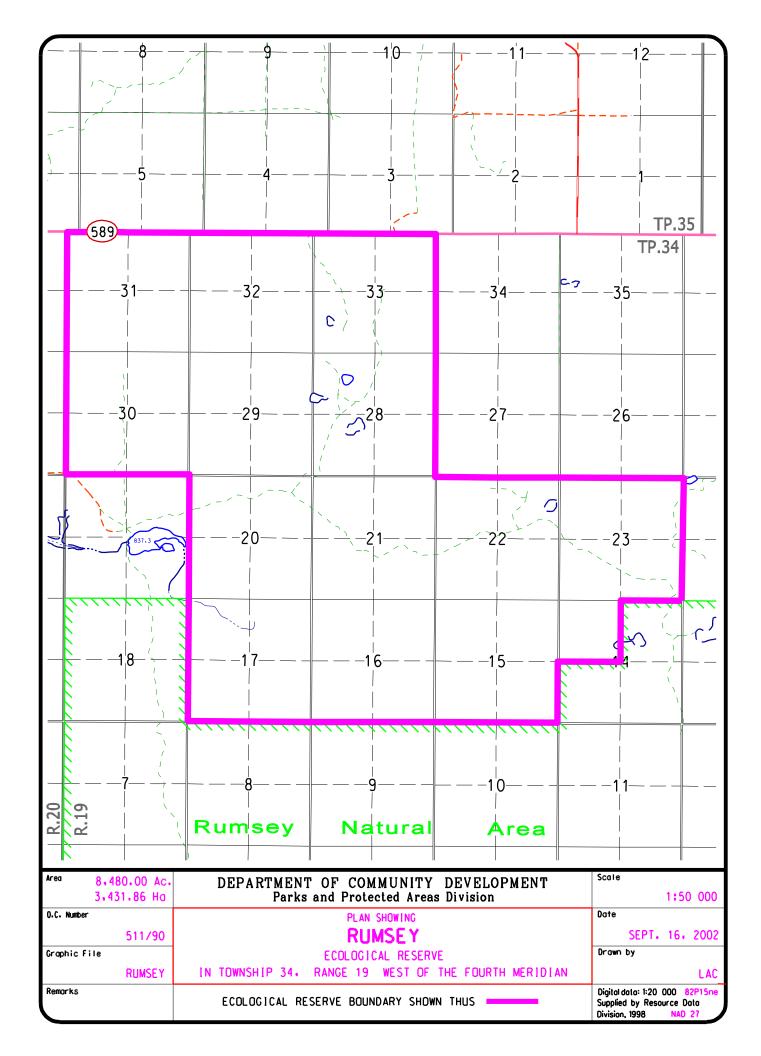

## RUMSEY ECOLOGICAL RESERVE

All those parcels or tracts of land, situate, lying and being in the thirty-fourth (34) township, in the nineteenth (19) range, west of the fourth (4) meridian, in the Province of Alberta, Canada, and being composed of:

Sections fifteen (15), sixteen (16), seventeen (17), twenty (20), twenty-one (21), twenty-two (22), twenty-three (23), twenty-eight (28), twenty-nine (29), thirty (30), thirty-one (31), thirty-two (32) and thirty-three (33), and the north west quarter of section fourteen (14) of the said township, containing three thousand four hundred thirty-one and eight hundred fifty-six thousandths (3,431.856) hectares (8,480.00 acres), more or less.