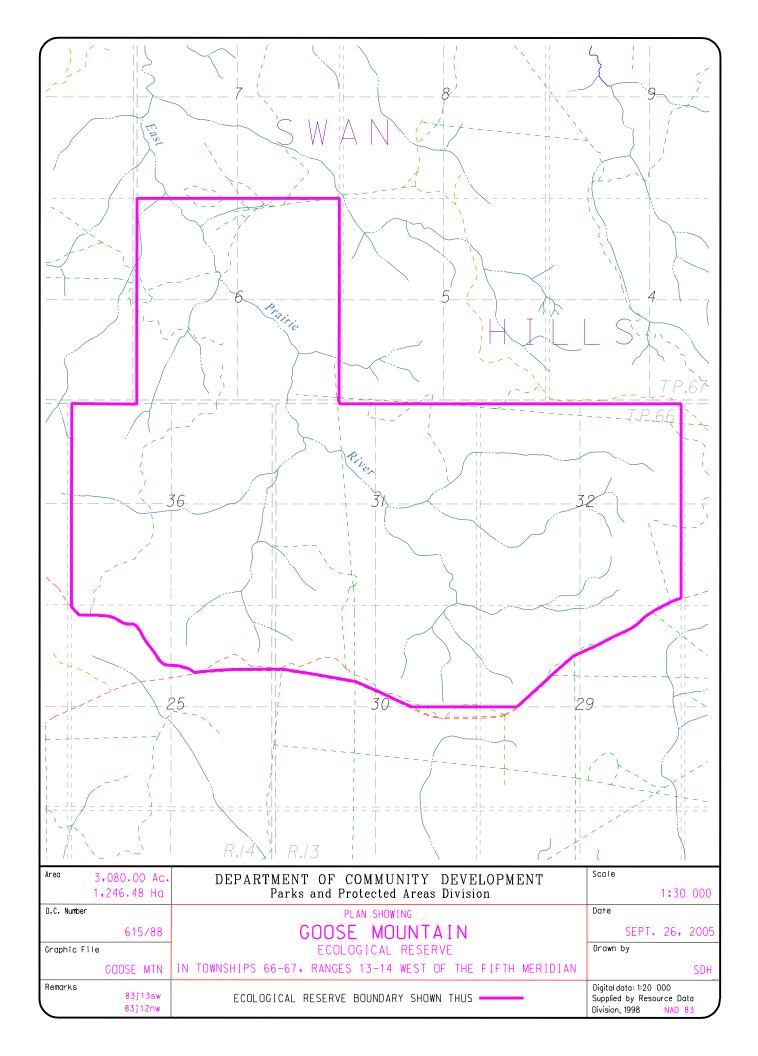

## GOOSE MOUNTAIN ECOLOGICAL RESERVE

## FIRSTLY:

All those parcels or tracts of land, situate, lying and being in the sixty-sixth (66) township, in the thirteenth (13) range, west of the fifth (5) meridian, in the Province of Alberta, Canada, and being composed of:

Sections thirty-one (31) and the north half and south west quarter of section thirty-two (32) and all those portions of the north halves of sections twenty-nine (29) and thirty (30) and the south east quarter of the said section thirty-two (32) of the said township, which lie generally to the north of the northerly limit of an unsurveyed roadway, containing six hundred eighty-four and seven hundred fifty-two thousandths (684.752) hectares (1,692.00 acres), more or less.

## SECONDLY:

All those parcels or tracts of land, situate, lying and being in the sixty-sixth (66) township, in the fourteenth (14) range, west of the fifth (5) meridian, in the Province of Alberta, Canada, and being composed of:

The north half and south east quarter of section thirty-six (36) and all those portions of the north half of section twenty-five (25) and south west quarter of the said section thirty-six (36) of the said township, which lie generally to the north of the northerly limit of an unsurveyed roadway, containing three hundred two and seven hundred sixteen thousandths (302.716) hectares (748.00 acres), more or less.

## THIRDLY:

All that parcel or tract of land, situate, lying and being in the sixty-seventh (67) township, in the thirteenth (13) range, west of the fifth (5) meridian, in the Province of Alberta, Canada, and being composed of:

Section six (6) of the said township, containing two hundred fifty-nine and eight thousandths (259.008) hectares (640.00 acres), more or less.

The lands herein described contain one thousand two hundred forty-six and four hundred seventy-six thousandths (1,246.476) hectares (3,080.00 acres), more or less.