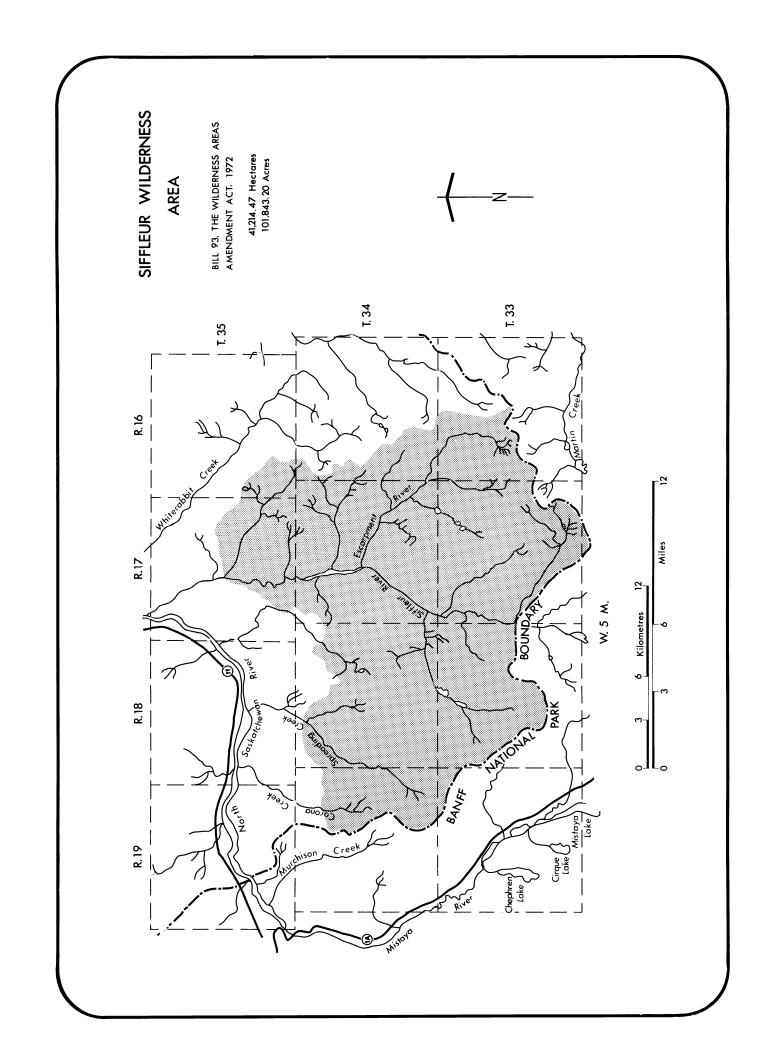

## SIFFLEUR WILDERNESS AREA

All those parcels or tracts of land, situate, lying, and being in unsurveyed territory in the Province of Alberta, Canada, and being composed of:

All those portions of unsurveyed townships thirty-three (33) to thirty-five (35) inclusive, range sixteen (16), townships thirty-two (32) to thirty-five (35) inclusive, range seventeen (17) and townships thirty-three (33) and thirty-four (34), ranges eighteen (18) and nineteen (19), all west of the fifth (5) meridian, as shown outlined in red upon a map or plan of the said portions of record in the Department of Lands and Forests at Edmonton as No. 1370 Temporary.

The lands herein described containing one hundred and fifty-nine and thirteen hundredths (159.13) square miles, more or less.