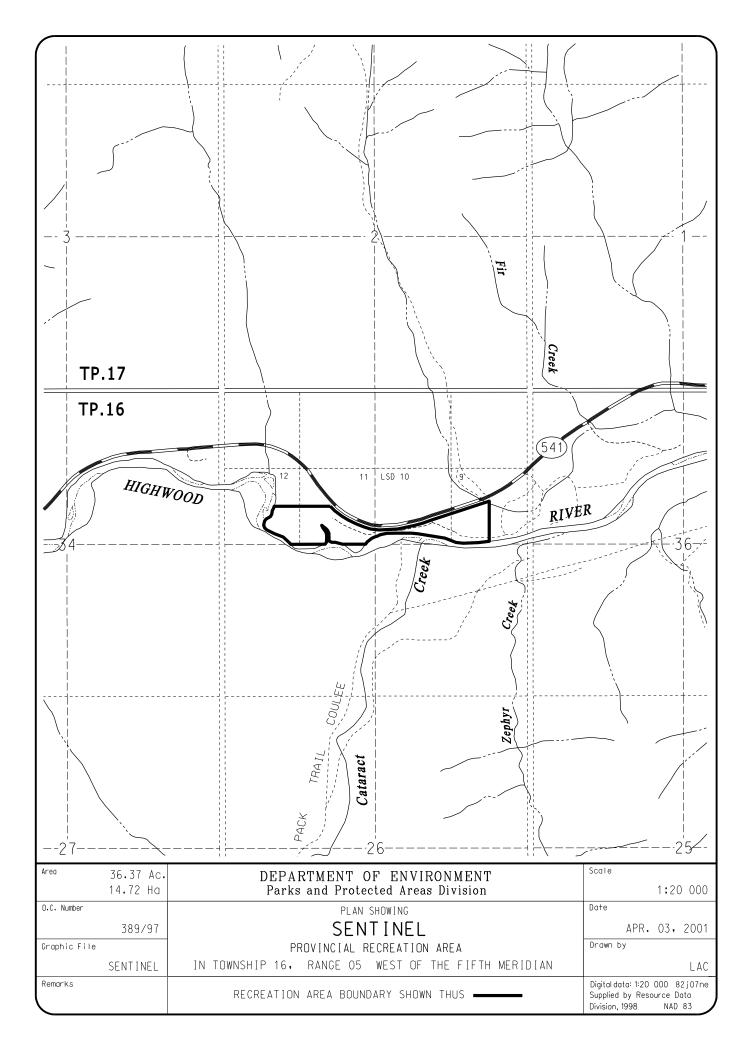

## SENTINEL PROVINCIAL RECREATION AREA

All those parcels or tracts of land, situate, lying and being in the unsurveyed sixteenth (16) township, in the fifth (5) range, west of the fifth (5) meridian, in the Province of Alberta, Canada, and being composed of: All those portions of the west half of legal subdivision nine (9), legal subdivision ten (10), the south half of legal subdivision eleven (11), and the south east quarter of legal subdivision twelve (12) of section thirty-five (35) which lie generally to the north of the left bank of the Highwood River and to the south of the southerly limits of an unsurveyed roadway.