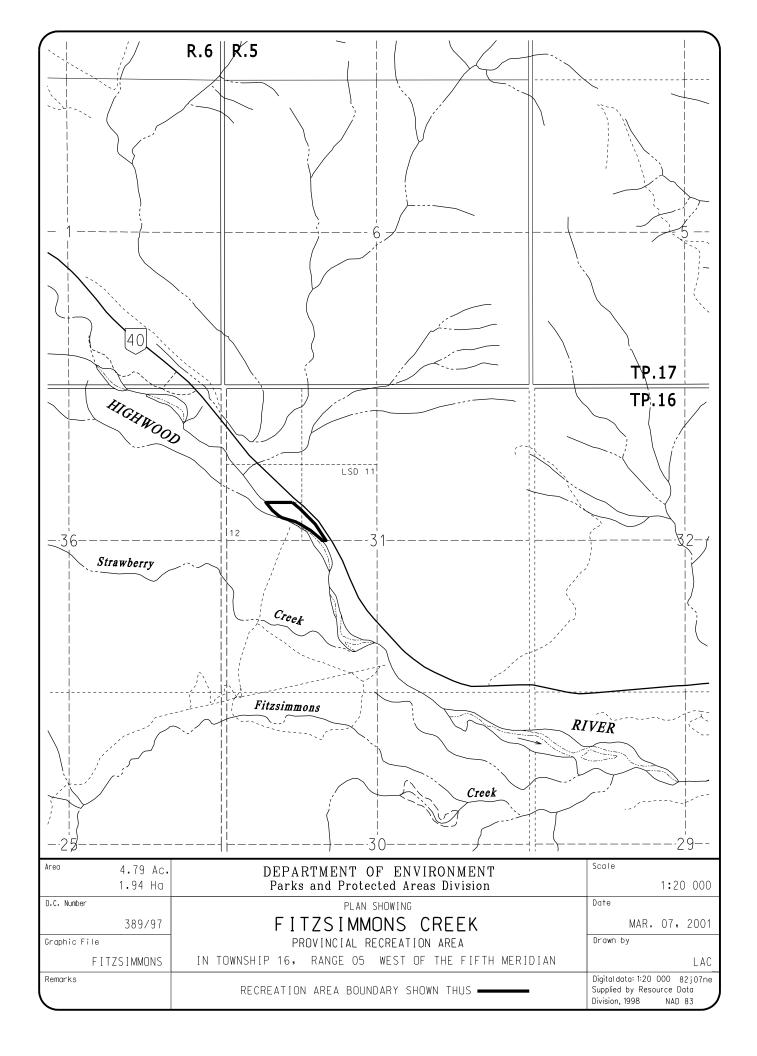

## FITZSIMMONS CREEK PROVINCIAL RECREATION AREA

All that parcel or tract of land, situate, lying and being in the unsurveyed sixteenth (16) township, in the fifth (5) range, west of the fifth (5) meridian, in the Province of Alberta, Canada, and being composed of: All those portions of the south west quarter of legal subdivision eleven (11) and the south east quarter of legal subdivision twelve (12) of section thirty-one (31) of the said township, which lie generally to the south and west of the southwesterly limit of Highway No. 541 and to the north and east of the left bank of the Highwood River.