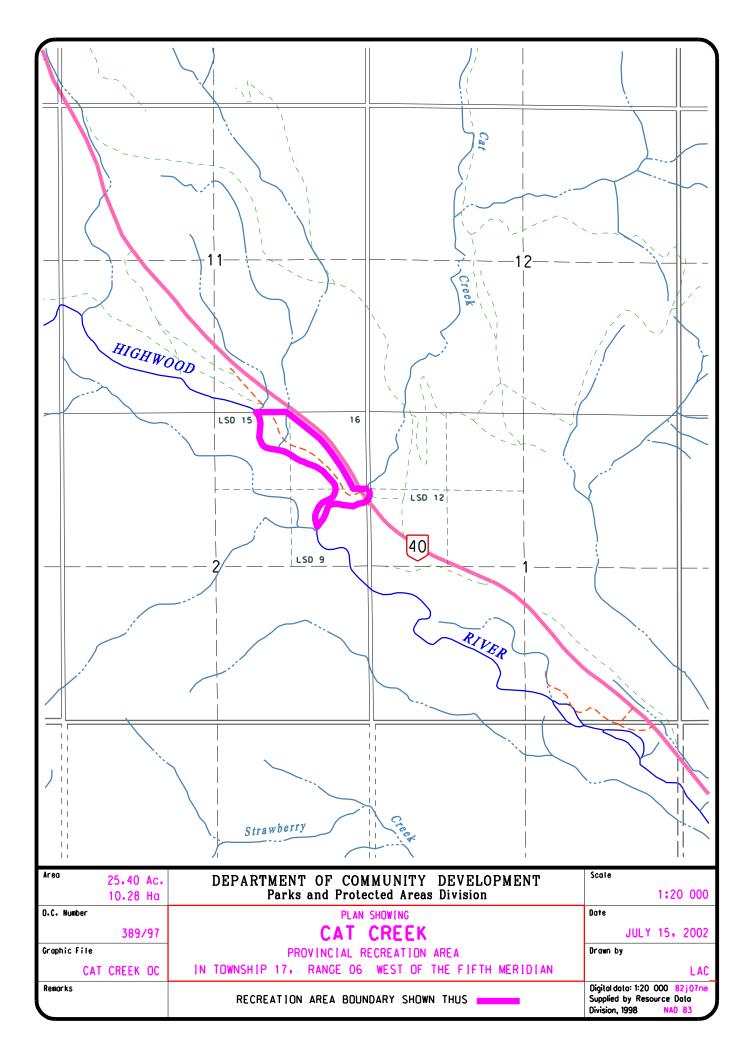

## CAT CREEK PROVINCIAL RECREATION AREA

All those parcels or tracts of land, situate, lying and being in the partially surveyed seventeenth (17) township, in the sixth (6) range, west of the fifth (5) meridian, in the Province of Alberta, Canada, and being composed of: All that portion of legal subdivision twelve (12) of section one (1), which lies generally to the north and west of the right bank of Cat Creek, all that portion of legal subdivision nine (9) of section two (2), which lies generally to the north and west of the north and west of the said Cat Creek and to the east of the left bank of the Highwood River, all that portion of legal subdivision two (2), which lies generally to the east of the left bank of the said section two (2), which lies generally to the east of the left bank of the said section two (2), which lies generally to the east of the left bank of the said section two (2), which lies generally to the east of the said section two (2) of the said township, which lies generally to the east of the left bank of the said section two (2) of the said township, which lies generally to the east of the left bank of the said section two (2) of the said township, which lies generally to the east of the left bank of the said Highwood River and to the south and west of the southwesterly limit of Highway No. 40.