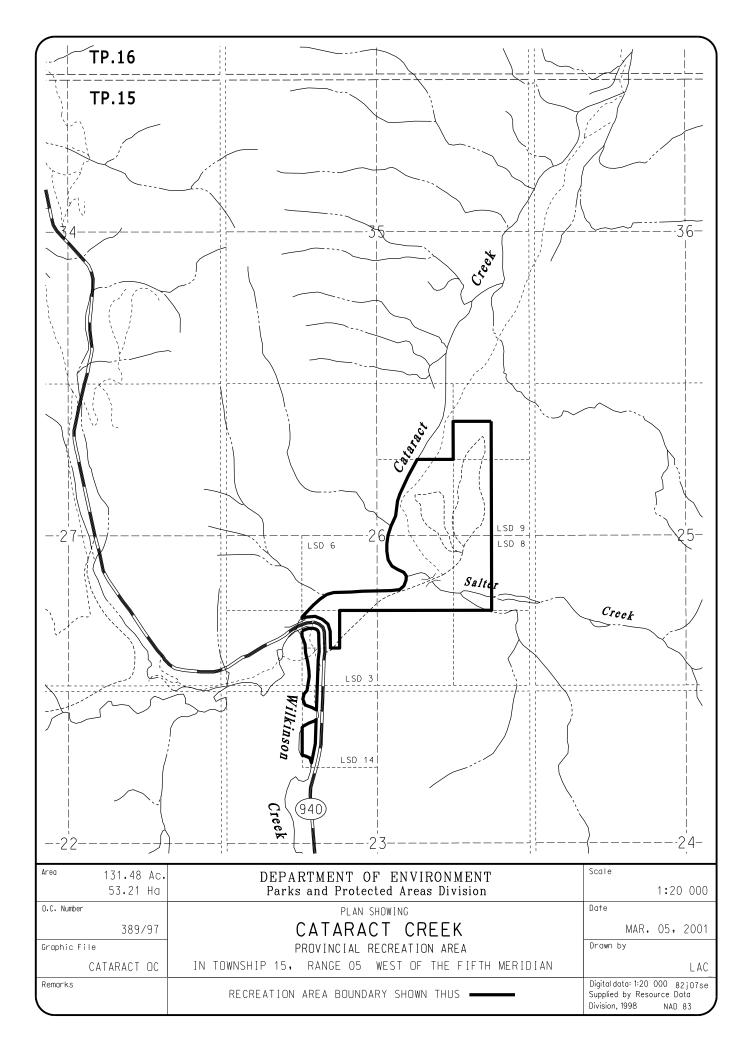

## CATARACT CREEK PROVINCIAL RECREATION AREA

All those parcels or tracts of land, situate, lying and being in the unsurveyed fifteenth (15) township, in the fifth (5) range, west of the fifth (5) meridian, in the Province of Alberta, Canada, and being composed of: The west halves of legal subdivisions eight (8) and nine (9) and the south west quarter of legal subdivision sixteen (16) of section twenty-six (26), all those portions of legal subdivision fourteen (14) of section twenty-three (23), the west half of the said legal subdivision three (3) of the said section twenty-six (26) which lie generally to the east of the right bank of Wilkinson Creek and to the west of the westerly limit of Highway No. 940, all those portions of legal subdivisions six (6), seven (7) and ten (10) of the said section twenty-six (26) which lie generally to the south and east of the right bank of Cataract Creek, and all that portion of the north west quarter of the said legal subdivision three (3) of section twenty-six (26) which lies generally to the said wilkinson Creek and to the south of the said Cataract Creek and to the north west quarter of the said legal subdivision three (3) of section twenty-six (26) which lies generally to the east of the north west quarter of the said legal subdivision three (3) of section twenty-six (26) which lies generally to the east of the north west quarter of the said legal subdivision three (3) of section twenty-six (26) which lies generally to the east of the north west quarter of the said legal subdivision three (3) of section twenty-six (26) which lies generally to the east of the north west quarter of the said legal subdivision three (3) of section twenty-six (26) which lies generally to the east of the north west quarter of the said legal subdivision three (3) of section twenty-six (26) which lies generally to the east of the north west of the said Highway No. 940.