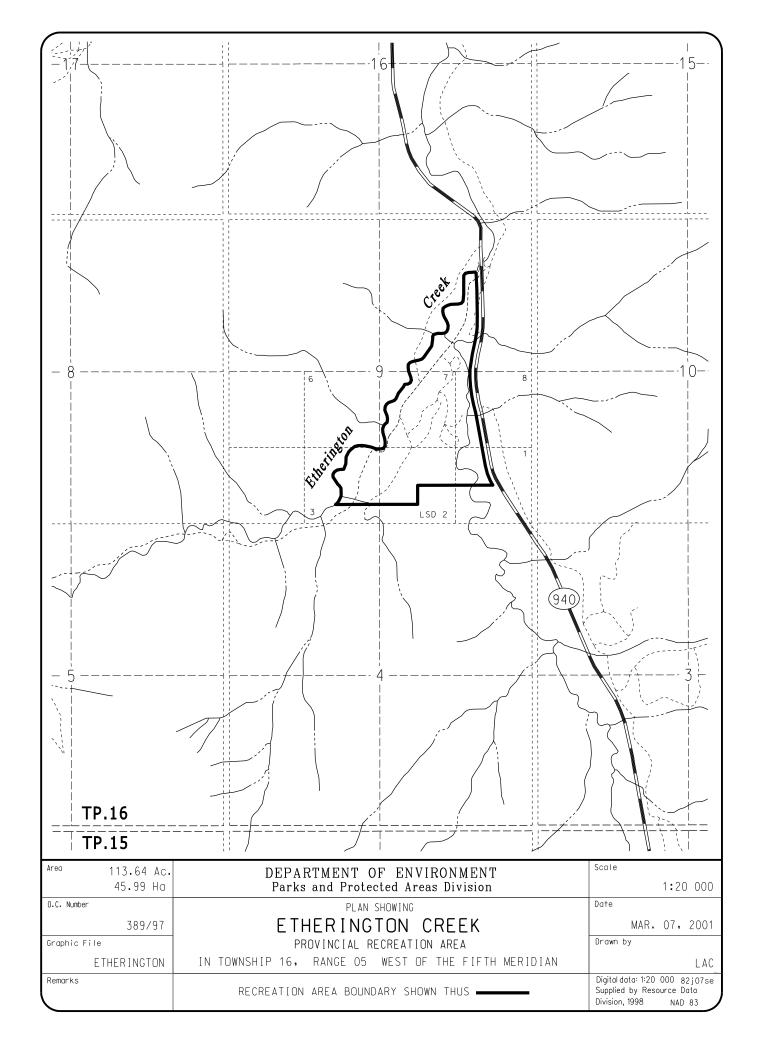

## ETHERINGTON CREEK PROVINCIAL RECREATION AREA

All those parcels or tracts of land, situate, lying and being in the unsurveyed sixteenth (16) township, in the fifth (5) range, west of the fifth (5) meridian, in the Province of Alberta, Canada, and being composed of: All those portions of the north half of legal subdivision one (1), the north half and the north half of the south west quarter of legal subdivision two (2), the north half and the north half of the south half of legal subdivision three (3), and legal subdivisions six (6), seven (7), eight (8), nine (9), ten (10), fifteen (15) and sixteen (16) of section nine (9) which lie generally to the west of the westerly limit of Highway No. 940 and to the south and east of the right bank of Etherington Creek.