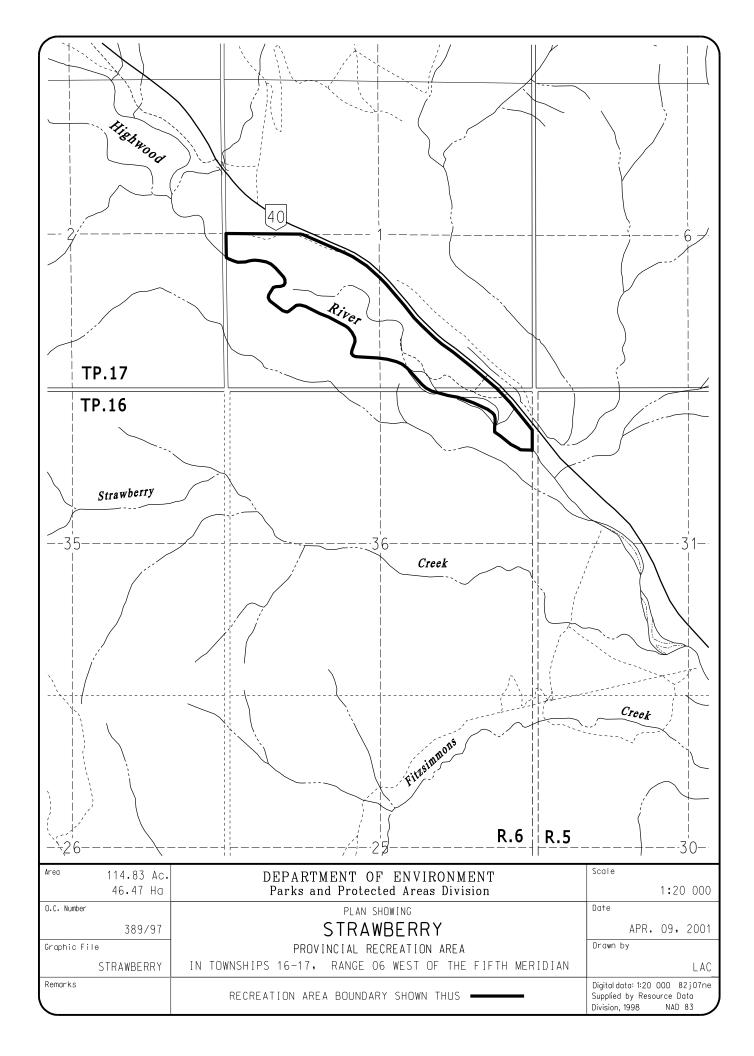

## STRAWBERRY PROVINCIAL RECREATION AREA

All that portion of the north west quarter of section thirty-six (36) in unsurveyed township sixteen (16), range six (6), west of the fifth (5) meridian, which lies generally to the north east of the left bank of the Highwood River and to the south west of the southwesterly limit of Highway No. 40 and all that portion of the south half of section one (1) in partially surveyed township seventeen (17), range six (6), west of the fifth (5) meridian, which lies generally to the north east of the said left bank of the Highwood River and to the south and west of the said southwesterly limit of Highway No. 40.