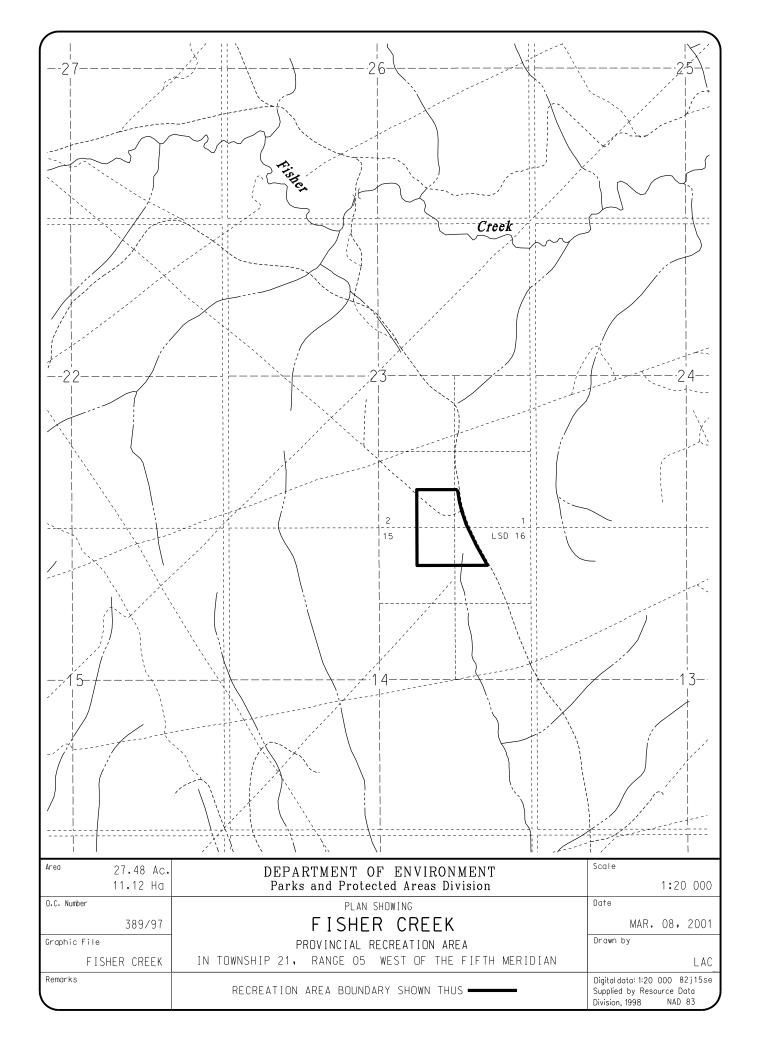

## FISHER CREEK PROVINCIAL RECREATION AREA

All those parcels or tracts of land, situate, lying and being in the unsurveyed twenty-first (21) township, in the fifth (5) range, west of the fifth (5) meridian, in the Province of Alberta, Canada, and being composed of: The north east quarter of legal subdivision fifteen (15) and all that portion of the north west quarter of legal subdivision sixteen (16) of section fourteen (14) which lies generally to the south and west of the southwesterly limit of an unsurveyed roadway, the south east quarter of legal subdivision two (2) and all that portion of the south west quarter of legal subdivision one (1) of section twenty-three (23) which lies generally to the west of the westerly limit of the said unsurveyed roadway.