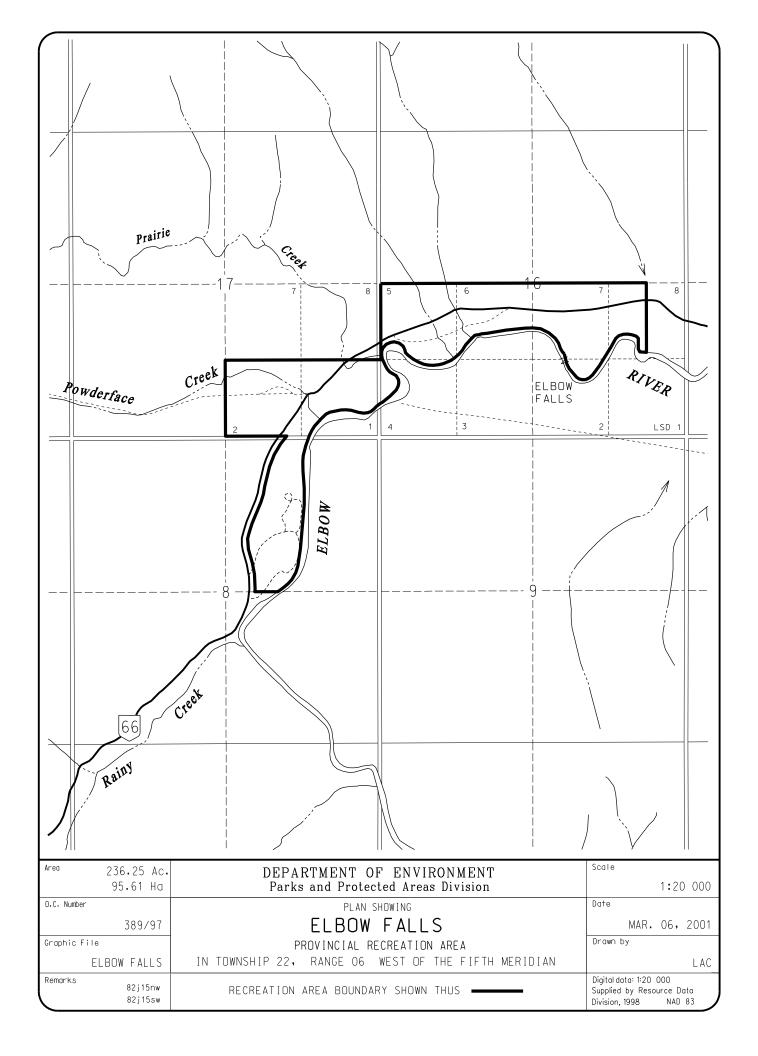

## ELBOW FALLS PROVINCIAL RECREATION AREA

All those parcels or tracts of land, situate, lying and being in the Province of Alberta, Canada, and being composed of:

All that portion of the north east quarter of section eight (8) which lies generally to the east of the easterly limit of Highway No. 66 and to the west of the left bank of the Elbow River, all those portions of legal subdivisions two (2) and four (4) of section sixteen (16) lying generally to the north and west of the left bank of the said river, all those portions of legal subdivisions five (5), six (6), seven (7) and the west half of legal subdivision eight (8) of the said section sixteen (16) lying on both sides of the said highway and generally to the north of the left bank of the said river, all that portion of legal subdivision one (1) of section seventeen (17) which lies on both sides of the said highway and generally to the north of the left bank of the said river, and all that portion of legal subdivision two (2) of the said section seventeen (17) which lies on both sides of the said highway, in partially surveyed township twenty-two (22), range six (6), west of the fifth (5) meridian.