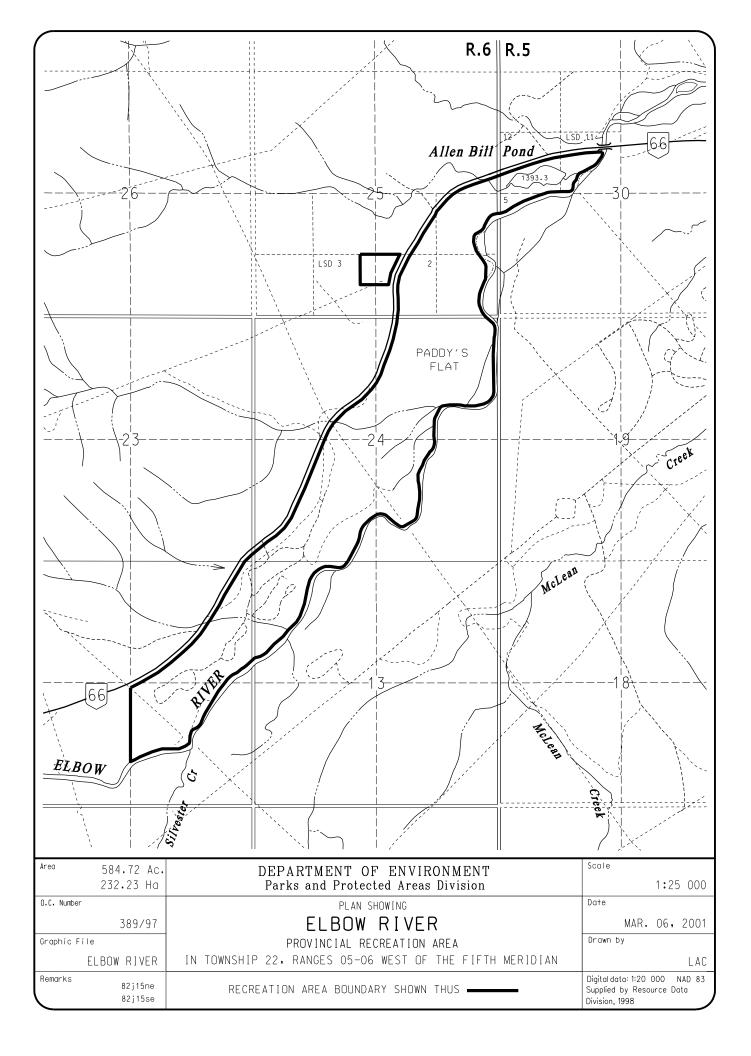

## ELBOW RIVER PROVINCIAL RECREATION AREA

## FIRSTLY:

All those parcels or tracts of land, situate, lying and being in the partially surveyed twenty-second (22) township, in the fifth (5) range, west of the fifth (5) meridian, in the Province of Alberta, Canada, and being composed of: All that portion of legal subdivision five (5) of section thirty (30), lying generally to the north of the left bank of the Elbow River and all those portions of legal subdivisions eleven (11) and twelve (12) of the said section thirty (30), lying generally to the north of the left bank of the said Elbow River and to the south of the southerly limit of Highway No. 66.

## SECONDLY:

All those parcels or tracts of land, situate, lying and being in the partially surveyed twenty-second (22) township, in the sixth (6) range, west of the fifth (5) meridian, in the Province of Alberta, Canada, and being composed of: All those portions of the north west quarter of section thirteen (13), the east half of section fourteen (14), section twenty-four (24) and the east half of section twenty-five (25), lying generally to the east of the easterly limit of the said Highway No. 66 and to the north and west of the left bank of the said Elbow River, the east half of the north east quarter of legal subdivision three (3) and all that portion of the north half of legal subdivision two (2) of the said section twenty-five (25) of the said township, which lies generally to the north and west of the north westerly limit of the said Highway No. 66.