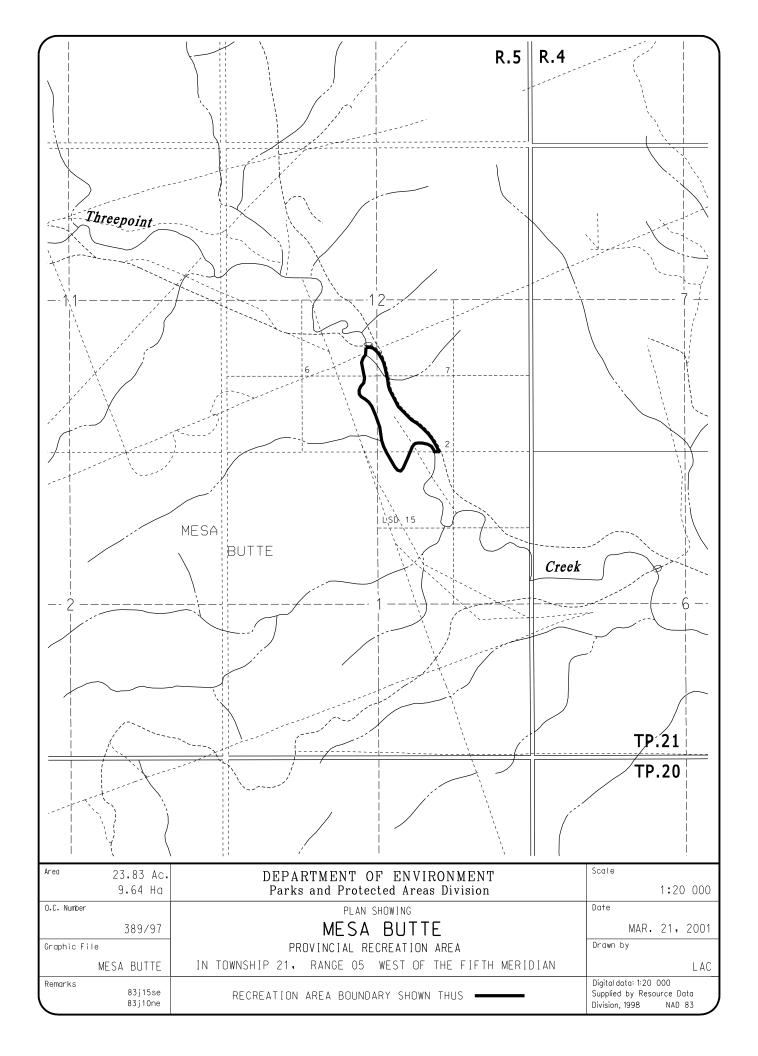

## MESA BUTTE PROVINCIAL RECREATION AREA

All those parcels or tracts of land, situate, lying and being in the unsurveyed twenty-first (21) township, in the fifth (5) range, west of the fifth (5) meridian, in the Province of Alberta, Canada, and being composed of:
All those portions of the north west quarter of legal subdivision fifteen (15) of section one (1) and legal subdivision two (2) and the north half of legal subdivision three (3) of section twelve (12) which lie generally to the east of the left bank of Threepoint Creek and to the south and west of the southwesterly limit of an unsurveyed roadway, (formerly Forget-Me-Not Lookout Road), legal subdivision seven (7) of section twelve (12) which lies to the west of the westerly limit of the said unsurveyed roadway, and legal subdivision six (6) of section twelve (12) which lies generally to the east of the said left bank of Threepoint Creek to the south and west of the said unsurveyed roadway and to the south of the southerly limit of Licence of Occupation No. LOC002600.