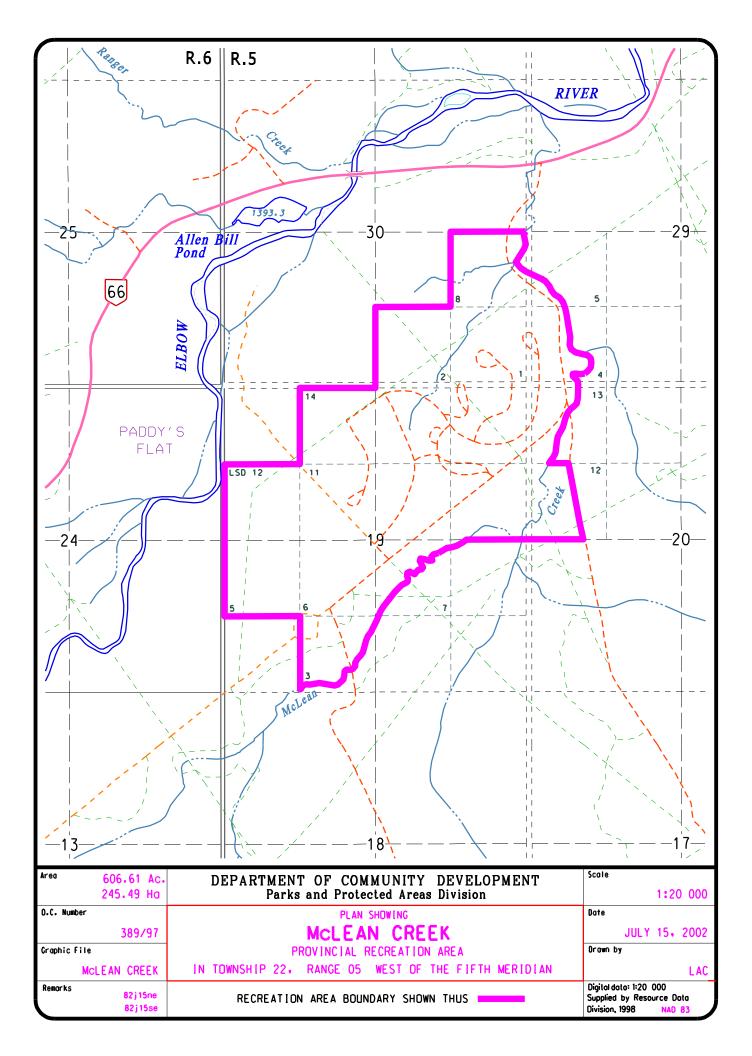

## MCLEAN CREEK PROVINCIAL RECREATION AREA

All those parcels or tracts of land, situate, lying and being in the partially surveyed twenty-second (22) township, in the fifth (5) range, west of the fifth (5) meridian, in the Province of Alberta, Canada, and being composed of: The north east quarter of section nineteen (19), legal subdivisions five (5), six (6), eleven (11), twelve (12) and fourteen (14) of the said section nineteen (19), legal subdivisions one (1) and two (2) of section thirty (30), all those portions of legal subdivisions three (3) and seven (7) of the said section nineteen (19), legal subdivisions four (4) and five (5) of section twenty-nine (29) and legal subdivision eight (8) of the said section thirty (30) which lie generally to the north and west of the left bank of McLean Creek, and all that portion of legal subdivision twelve (12) of the said section twenty (20) of the said township, which lies generally to the west of the westerly limit of McLean Creek Trail.