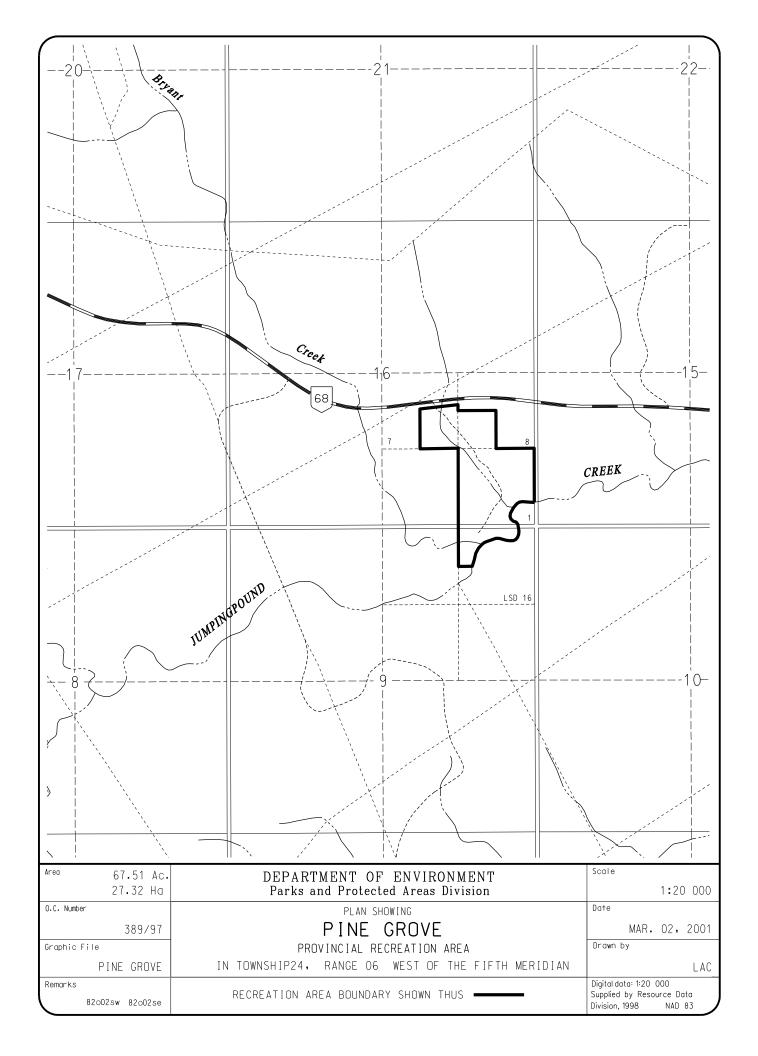

## PINE GROVE PROVINCIAL RECREATION AREA

All those parcels or tracts of land, situate, lying and being in the twenty-fourth (24) township, in the sixth (6) range, west of the fifth (5) meridian, in the Province of Alberta, Canada, and being composed of:

All those portions of the north half of legal subdivision sixteen (16) of section nine (9) and legal subdivision one (1), the east half of legal subdivision seven (7) and the south west quarter of legal subdivision eight (8) of section sixteen (16) which lie to the north and west of the left bank of Jumpingpound Creek and to the south of the southerly limits of Secondary Road No. 968.